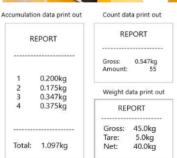

Built-in printer with rich printing formats and communication protocol.

**◆ Casted galvanized pump** Durable forks made from 4mm thickness steel

**◆ 4 load cells inner weighing structure** Up to 2500kg, readings in kg or lb. 4 built-in load cells ensured accuracy. Accuracy ±0.5% (500g)

## ♦ High Precision muti-function LED screen

7 function keys, simple and convenient operation, 6-digit 32mm LED display, 7 state indicator lamps. Long service life and shock resistance.

Automatic screen protection and automatic shutdown energy-saving function. Tare / Hold / Accumulation (of pallet weight) / Counting mode / Unit switchable