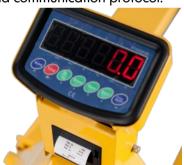

## WSPTP1A/WH25ESP WEIGH SCALE PALLET TRUCK WITH PRINTER

- Heavy duty pallet truck with built-in scale 2500kg capacity: 500g accuracy.
- Electronic indicator with 32mm high red LED display Four load cells ensure accurate readings in kg or lb.
- Well designed structure Standard 540mm fork width (rather than 570mm) Low profile 78mm min. fork height
- ◆ Long life internal battery Rechargeable 6V/4Ah battery, 40 hours operation.
- Printer

## ♦ High Precision muti-function LED screen

7 function keys, simple and convenient operation, 6-digit 32mm LED display, 7 state indicator lamps. Long service life and shock resistance.

Automatic screen protection and automatic shutdown energy-saving function. Tare / Hold / Accumulation (of pallet weight) / Counting mode / Unit switchable