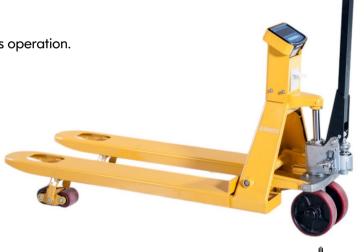

## WSPTP1A/WH25ESP WEIGH SCALE PALLET TRUCK WITH PRINTER

- Heavy duty pallet truck with built-in scale 2500kg capacity: 500g accuracy.
- Electronic indicator with 32mm high red LED display Four load cells ensure accurate readings in kg or lb.
- Well designed structure Standard 540mm fork width (rather than 570mm) Low profile 78mm min. fork height
- ◆ Long life internal battery Rechargeable 6V/4Ah battery, 40 hours operation.
- Printer

Built-in printer with rich printing formats and communication protocol.

**◆ Casted galvanized pump** Durable forks made from 4mm thickness steel

**◆ 4 load cells inner weighing structure** Up to 2500kg, readings in kg or lb. 4 built-in load cells ensured accuracy. Accuracy ±0.5% (500g)