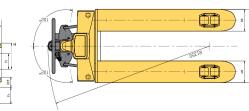

|            |     | Model                               |    |            | WH-25ES    |
|------------|-----|-------------------------------------|----|------------|------------|
| Feature    | 1.1 | Capacity                            |    | kg         | 2500       |
|            | 1.2 | Pump type                           |    |            | Integrated |
|            | 1.3 | Accurancy                           |    | <b>%</b> o | ±0.5       |
|            |     |                                     |    |            |            |
| Wheel      | 2.1 | Wheel(drive/load) Type              |    |            | PU         |
|            | 2.2 | Size of steering wheel              | ΦD | mm         | 180*50     |
|            | 2.4 | Size of Loading wheel(double wheel) | Фф | mm         | 70*70      |
|            |     |                                     |    |            |            |
| Dimensions | 3.1 | Lifting height                      | Н  | mm         | 120        |
|            | 3.2 | Max. fork lifting height            | h  | mm         | 198        |
|            | 3.3 | Lowered height of fork              | H1 | mm         | 78         |
|            | 3.4 | Fork outside distance               | W  | mm         | 540        |
|            | 3.5 | Fork length                         | L  | mm         | 1150       |
|            | 3.6 | Fork width                          | S  | mm         | 160        |
|            | 3.7 | Weight                              |    | kg         | 96         |