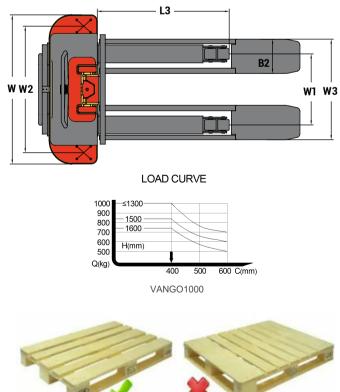

## **SPECIFICATIONS**

|                 | MODEL                             |       |      | VANGO1000 |
|-----------------|-----------------------------------|-------|------|-----------|
| CHARACTERISTICS |                                   |       |      |           |
| 1.1             | Capacity                          | Q     | kg   | 1000      |
| 1.2             | Load center                       | С     | mm   | 400       |
| 1.3             | Wheel base                        | L0    | mm   | 780       |
| 1.4             | Front wheel distance              | W1    | mm   | 398       |
| 1.5             | Rear Track                        | W2    | mm   | 708       |
| 1.6             | Operator type                     |       |      | Walkie    |
| WHEELS          |                                   |       |      |           |
| 2.1             | Front Wheel                       |       | mm   | φ70×60    |
| 2.2             | Universal Wheel                   |       | mm   | φ100×50   |
| 2.3             | Middle Wheel                      |       | mm   | Ф65×30    |
| 2.4             | Length of Outriggers              |       | mm   | 780       |
| SPECIFICATION   |                                   |       |      |           |
| 3.1             | Max. Fork Height                  | Н     | mm   | 1300      |
| 3.2             | External Distance Between Forks   | W3    | mm   | 565       |
| 3.3             | Length of Fork                    | L2    | mm   | 1150      |
| 3.4             | Thickness of Fork                 | B1*B2 | mm   | 60        |
| 3.5             | Width of Fork                     | L1    | mm   | 193       |
| 3.6             | Overall Length                    | L3    | mm   | 1544      |
| 3.7             | Overall Width                     | W     | mm   | 835       |
| 3.8             | Overall Height (Mast Closed)      | H1    | mm   | 1666      |
| 3.9             | Overall Height (Max. Fork Height) |       | mm   | 2850      |
| PERFORM         | -                                 |       |      |           |
| 4.1             | Lifting speed                     |       | mm/s | 55        |
| 4.2             | Descent speed                     |       | mm/s | 100       |
| 4.3             | Lift Motor Power                  |       | kW   | 1.6       |
| BATTERY         |                                   |       |      |           |
| 5.1             | Battery voltage                   |       | V    | 12        |
| 5.2             | Battery capacity                  |       | Ah   | 45        |
| WEIGHT          |                                   |       |      |           |
| 6.1             | Battery Weight                    |       | kg   | 13.5      |
| 6.2             | Total Weight (Include Battery)    |       | kg   | 310       |