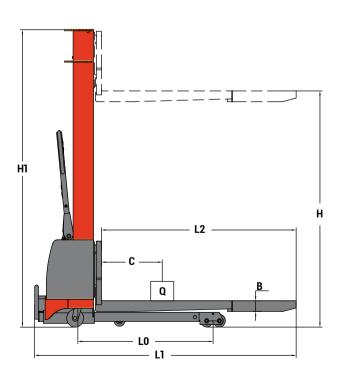

## **SPECIFICATIONS**

|                 | MODEL                             |       |      | VANGO1000 |
|-----------------|-----------------------------------|-------|------|-----------|
| CHARACTERISTICS |                                   |       |      |           |
| 1.1             | Capacity                          | Q     | kg   | 1000      |
| 1.2             | Load center                       | С     | mm   | 400       |
| 1.3             | Wheel base                        | L0    | mm   | 780       |
| 1.4             | Front wheel distance              | W1    | mm   | 398       |
| 1.5             | Rear Track                        | W2    | mm   | 708       |
| 1.6             | Operator type                     |       |      | Walkie    |
| WHEELS          |                                   |       |      |           |
| 2.1             | Front Wheel                       |       | mm   | φ70×60    |
| 2.2             | Universal Wheel                   |       | mm   | φ100×50   |
| 2.3             | Middle Wheel                      |       | mm   | Ф65×30    |
| 2.4             | Length of Outriggers              |       | mm   | 780       |
| SPECIFICATION   |                                   |       |      |           |
| 3.1             | Max. Fork Height                  | Н     | mm   | 1300      |
| 3.2             | External Distance Between Forks   | W3    | mm   | 565       |
| 3.3             | Length of Fork                    | L2    | mm   | 1150      |
| 3.4             | Thickness of Fork                 | B1*B2 | mm   | 60        |
| 3.5             | Width of Fork                     | L1    | mm   | 193       |
| 3.6             | Overall Length                    | L3    | mm   | 1544      |
| 3.7             | Overall Width                     | W     | mm   | 835       |
| 3.8             | Overall Height (Mast Closed)      | H1    | mm   | 1666      |
| 3.9             | Overall Height (Max. Fork Height) |       | mm   | 2850      |
| PERFORM         | -                                 |       |      |           |
| 4.1             | Lifting speed                     |       | mm/s | 55        |
| 4.2             | Descent speed                     |       | mm/s | 100       |
| 4.3             | Lift Motor Power                  |       | kW   | 1.6       |
| BATTERY         |                                   |       |      |           |
| 5.1             | Battery voltage                   |       | V    | 12        |
| 5.2             | Battery capacity                  |       | Ah   | 45        |
| WEIGHT          |                                   |       |      |           |
| 6.1             | Battery Weight                    |       | kg   | 13.5      |
| 6.2             | Total Weight (Include Battery)    |       | kg   | 310       |