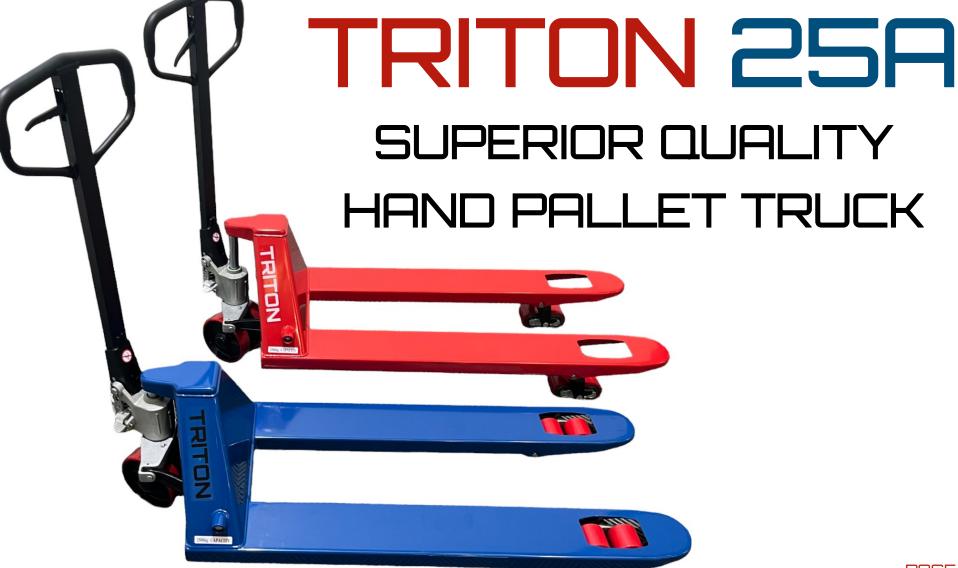

## TRITON 25A WHEN QUALITY COUNTS

The Triton 25A is a premium pallet truck with a host of features. As with all Triton Lifting Gear, we are so confident with the quality that an extended warranty is included as standard on all Triton 25A hand pallet trucks.

- German designed Integrated pump without welding
- Controllable lowering speed
- Overload protection valve
- Additional foot pedal release
- PU Steer wheels
- Double PU Load rollers
- Rubber wrapped handle

- Pallet load entry rollers
- Available in Red or Blue
- ♦ Conforms to EN ISO3691-5 based on Directive 2006/42/EC
- Supplied with EC Declaration of conformity and manual
- 2500kg Capacity
- 2 year extended warranty
- Manufactured with patented technology and produced with advanced automation processes and equipment.