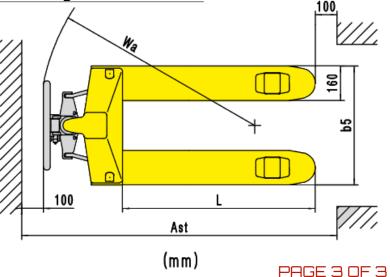

## TRITON 25A

| Capacity                                    |     | kg | 2500  |
|---------------------------------------------|-----|----|-------|
| O∨erall Width Across Forks                  | 65  | ШΠ | 550   |
| Fork Length                                 | l1  | ШΠ | 1150  |
| Lowered Fork Height                         | h13 | ШΠ | 85    |
| Maximum Lift Height                         | hЭ  | ШΠ | 195   |
| Steering Wheel                              |     | ШΠ | 180   |
| Fork / Load Rollers (Tandem)                |     | ШΠ | 74x70 |
| Maximum Height Of Tiller (Handle)           | h14 | ШΠ | 1214  |
| Overall Length                              | l1  | ШΠ | 1543  |
| Ground Clearance (Centre Of Wheelbase)      | т2  | ΠП | 32    |
| Turning Radius                              | Wa  | ШΠ | 1276  |
| Aisle Width For Pallets 1000x1200 Crossways | Ast | ШΠ | 1743  |
| Aisle Width For Pallets 800x1200 Crossways  | Ast | ШΠ | 1793  |
| Weight                                      |     | kg | סר    |
|                                             |     |    |       |