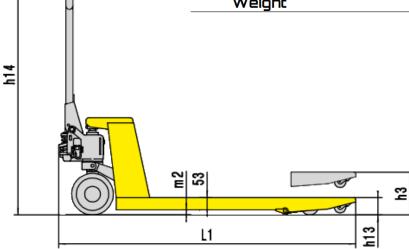

## TRITON 25A

| Capacity                                    |     | kg | 2500  |
|---------------------------------------------|-----|----|-------|
| O∨erall Width Across Forks                  | 65  | ШΠ | 550   |
| Fork Length                                 | l1  | ШΠ | 1150  |
| Lowered Fork Height                         | h13 | ШΠ | 85    |
| Maximum Lift Height                         | hЭ  | ШΠ | 195   |
| Steering Wheel                              |     | ШΠ | 180   |
| Fork / Load Rollers (Tandem)                |     | ШΠ | 74x70 |
| Maximum Height Of Tiller (Handle)           | h14 | ШΠ | 1214  |
| Overall Length                              | l1  | ШΠ | 1543  |
| Ground Clearance (Centre Of Wheelbase)      | т2  | ΠП | 32    |
| Turning Radius                              | Wa  | ШΠ | 1276  |
| Aisle Width For Pallets 1000x1200 Crossways | Ast | ШΠ | 1743  |
| Aisle Width For Pallets 800x1200 Crossways  | Ast | ШΠ | 1793  |
| Weight                                      |     | kg | סר    |
|                                             |     |    |       |