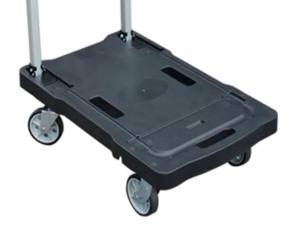

## TPPT15—LIGHTWEIGHT FOLDABLE PLATFORM TRUCK

This lightweight foldable platform truck with a capacity of up to 150kg has a multitude of uses. It's space saving and ultra lightweight design means you can take it with you.

4 rubber wheels (2 fixed and 2 swivel) and an adjustable height handle.