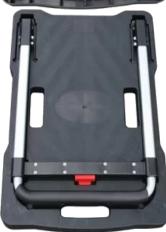

4 rubber wheels (2 fixed and 2 swivel) and an adjustable height handle.

## Can be folded flat in under 15 seconds.

| Model           | TPPT15        |
|-----------------|---------------|
| Capacity        | 150kg         |
| Platform Size   | 650x415mm     |
| Platform Height | 180mm         |
| Wheel Diameter  | 100mm         |
| Folded Size     | 650x415x80mm  |
| Unfolded size   | 650x415x920mm |
| Weight          | 6.8kg         |