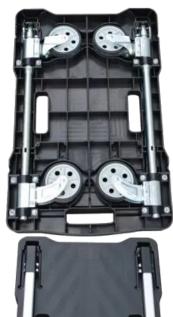

4 rubber wheels (2 fixed and 2 swivel) and an adjustable height handle.

## Can be folded flat in under 15 seconds.

| Model           | TPPT15        |
|-----------------|---------------|
| Capacity        | 150kg         |
| Platform Size   | 650x415mm     |
| Platform Height | 180mm         |
| Wheel Diameter  | 100mm         |
| Folded Size     | 650x415x80mm  |
| Unfolded size   | 650x415x920mm |
| Weight          | 6.8kg         |