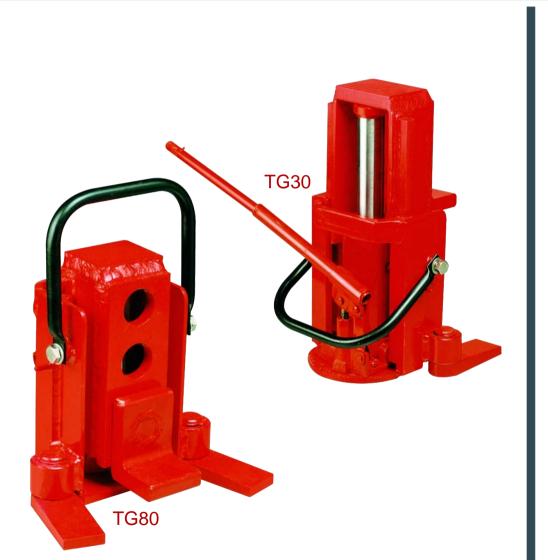

## **TG-Series Professional Class** Extra Low Profile Toe Jack

- \* Super Low Profile Lifting Toe
- \* Adjustable Lifting Toe
- \* Heavy Duty Structure

The TG series of Toe Jacks consists of 2 models-TG30 has a 3000kg capacity and the TG80, which has a 8000kg capacity.

Both models feature an ultra low profile of just 15mm and 20mm respectively.

| MODEL | CAPACITY | LIFTING<br>STROKE | MIN TOE<br>HEIGHT | LIFTING<br>RANGE | WEIGHT |
|-------|----------|-------------------|-------------------|------------------|--------|
| TG30  | 3000kg   | 130mm             | 15mm              | 380mm            | 21.5kg |
| TG80  | 8000kg   | 140mm             | 20mm              | 410mm            | 28kg   |