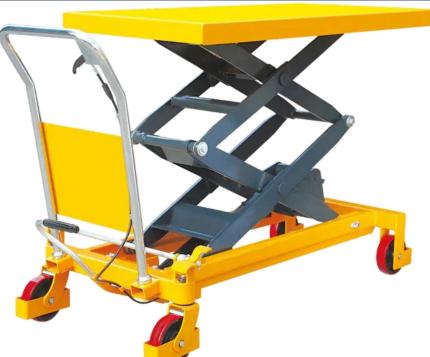

## **TFD80 Double Scissor Lift Table**

- Easy action foot operated hydraulic lift for raising the height
- Hand operated table decent.
- Overload bypass valve to help protect operator and pump.
- Heavy duty steel construction with powered coated table top.