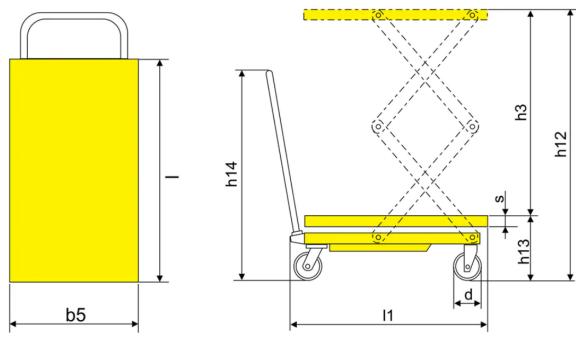

| Model                            |             | TFD80        |
|----------------------------------|-------------|--------------|
| Capacity                         | kg          | 800          |
| Maximum Lift Height              | mm (h12)    | 1500         |
| Minimum Lowered Height           | mm (h13)    | 475          |
| Lifting Span                     | mm (h3)     | 1025         |
| Table Top Size                   | mm (lxb5xs) | 1220x610x60  |
| Total Height Lowered With Handle | mm (h14)    | 962          |
| Overall Length                   | mm (l1)     | 1375         |
| Foot Pedal Cycle To Full Height  | <=          | 70           |
| Wheel Diameter                   | mm (d)      | 150          |
| Weight                           | kg          | 172          |
| Carton Packing Size              | mm          | 1400x730x500 |