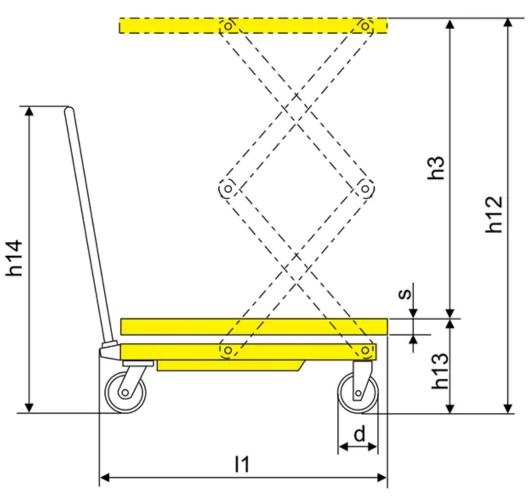

## **TFD15 Double Scissor Lift Table**

| Model                      | TFD15           |               |
|----------------------------|-----------------|---------------|
| Capacity                   | kg              | 150           |
| Max Lift Height            | h12 (mm)        | 1100          |
| Min Table Height           | h13 (mm)        | 302           |
| Lifting Span (mm)          | h3 (mm)         | 798           |
| Table Top Size             | l x b5 x s (mm) | 700x450x35    |
| Total Height With Handle   | h14 (mm)        | 921           |
| Overall length             | l1 (mm)         | 773           |
| Foot Pedals To Max. Height | ≤               | 30            |
| Wheel Diameter             | d (mm)          | 100           |
| Weight                     | kg              | 64            |
| Boxed transport size       | mm              | 800x480x330mm |