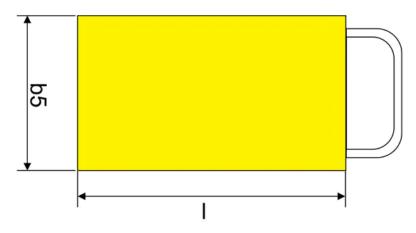

## **TFD15 Double Scissor Lift Table**

| Model                      | TFD15           |               |
|----------------------------|-----------------|---------------|
| Capacity                   | kg              | 150           |
| Max Lift Height            | h12 (mm)        | 1100          |
| Min Table Height           | h13 (mm)        | 302           |
| Lifting Span (mm)          | h3 (mm)         | 798           |
| Table Top Size             | l x b5 x s (mm) | 700x450x35    |
| Total Height With Handle   | h14 (mm)        | 921           |
| Overall length             | l1 (mm)         | 773           |
| Foot Pedals To Max. Height | ≤               | 30            |
| Wheel Diameter             | d (mm)          | 100           |
| Weight                     | kg              | 64            |
| Boxed transport size       | mm              | 800x480x330mm |