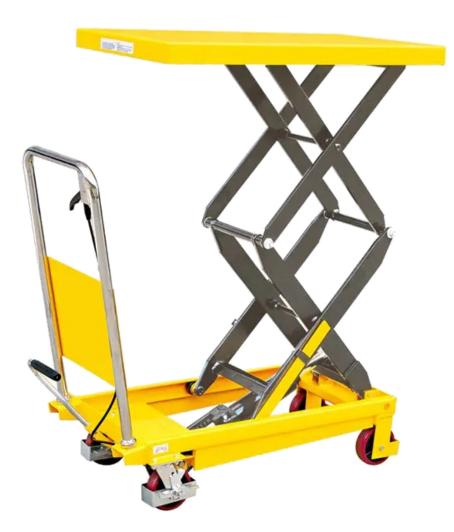

## **TFD15 Double Scissor Lift Table**

TFD15 is a double scissor lift table with a 150kg capacity.

With a smaller external profile, it is better suited for those applications where a higher lift height is required, but access is more restricted such for example rack servers in a data center.

It has two swivel wheels with brakes, non marking 100mm Polyutherane tyres all around help to prevent damage to floors, an overload valve in built in to the hydraulics.

Having a lower capacity than it's bigger brothers, means the manually operated foot pedal takes up to just 30 cycles to hit full height of 1100mm. To lower the unit, you only have to press the speed controllable hand lever.

At just 64kg, it is easily manoeuvrable and easy to use.

For full dimensions, please see page 2