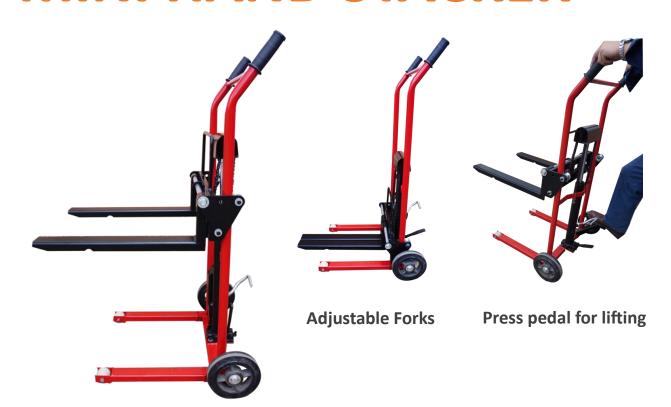

## SHS150 MINI HAND STACKER

| MODEL                   | SHS150             |
|-------------------------|--------------------|
| Capacity                | 150kg              |
| Lifting Height          | 870mm              |
| Fork Length             | 545mm              |
| Fork Width (Adjustable) | 140-510mm          |
| Single Fork Width       | 70x30mm            |
| Min Fork Height         | 80mm               |
| Rear Wheel Diameter     | 200mm solid rubber |
| Leg Length              | 445mm              |
| Leg Width               | 490mm              |
| Front Wheels            | 50mm               |
| Overall Dimensions      | 820x650x1220mm     |
| Net Weight              | 43kg               |

SHS150 is a Mini Hand Stacker with a 150kg capacity and a hydraulic lifting through a pedal. The forks are adjustable from closed at a minimum outside width of 140mm to a 510mm maximum outside width. Ideal for such applications as assisting in loading vans and cars.