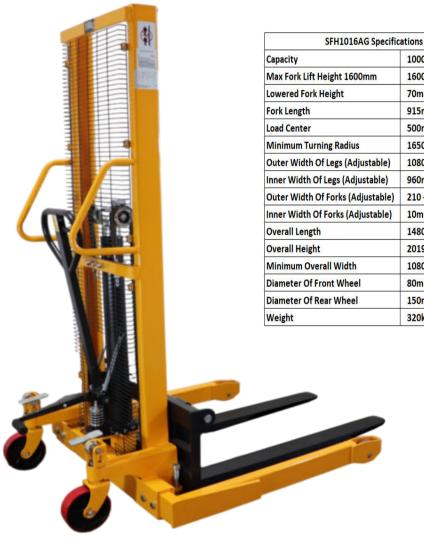

## SFH1016AG - Manual Straddle Stacker Truck

1000kg

1600mm

70mm

915mm

500mm

1650mm

1080mm - 1360mm

960mm - 1240mm

210 - 800mm

1480mm

2019mm

1080mm

80mm

150mm

320kg

10mm - 600mm

SFH1016AG is a manual pallet stacker with a 1.6 metre lift height and 1000kg capacity.

It has a robust steel profile construction, with hand and foot operating levers.

It has been precision engineered for smooth operation and performance and offers an economical lifting solution for pallets. skids and dies.