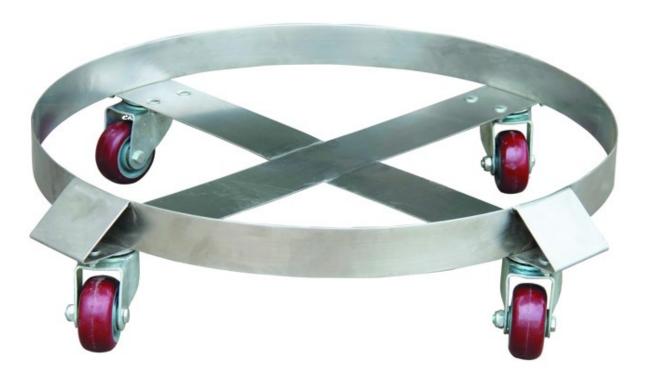

## STAINLESS STEEL DRUM TROLLEY

A Stainless Steel drum trolley, for most 205 litre steel drums and 220 litre plastic drums.

Easy to manoeuvre with 4 x 75mm swivel polyamide castors.

Heavy Duty Load capacity of 300kg.

Stainless Steel Grade 201

| Model                         | SD55D<br>Stainless Steel |         |
|-------------------------------|--------------------------|---------|
| Material                      |                          |         |
| Rated Capacity                | kg                       | 400     |
| Drum size                     | gallon                   | 55      |
| Inside Diameter               | mm                       | 604     |
| Net Weight                    | kg                       | 5.7     |
| Overall Diameter              | mm                       | 610x160 |
| Maximum Diameter with castors | mm                       | 650     |
| Wheel Size (PU)               | mm                       | 75x35   |