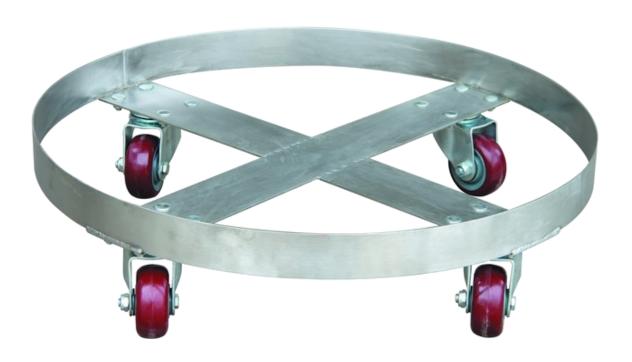

## STAINLESS STEEL DRUM TROLLEY

A Stainless Steel drum trolley, for most 205 litre steel drums and 220 litre plastic drums.

Easy to manoeuvre with 4 x 75mm swivel polyamide castors.

Load capacity of 300kg.

Stainless Steel Grade 201

| Model                         | SD55C<br>Stainless Steel |         |
|-------------------------------|--------------------------|---------|
| Material                      |                          |         |
| Rated Capacity                | kg                       | 300     |
| Drum size                     | gallon                   | 55      |
| Inside Diameter               | mm                       | 604     |
| Net Weight                    | kg                       | 5.5     |
| Overall Diameter              | mm                       | 610x160 |
| Maximum Diameter with castors | mm                       | 650     |
| Wheel Size (PU)               | mm                       | 75x35   |