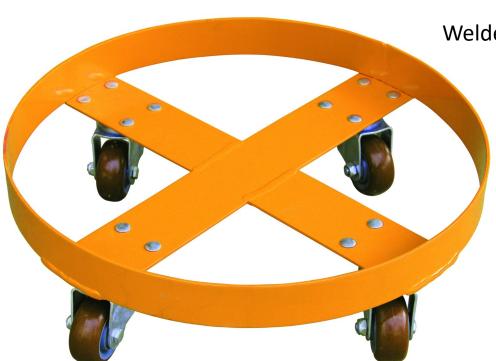

## STEEL DRUM TROLLEY

A steel drum trolley, for most 205 litre steel drums and 220 litre plastic drums.

Easy to manoeuvre with 4 x 75mm swivel polyamide castors.

Welded steel construction with high load capacity of 300kg.

Robust powder coating in RAL1028 (Yellow)

| Model                         | SD55A<br>Steel |         |
|-------------------------------|----------------|---------|
| Material                      |                |         |
| Rated Capacity                | kg             | 300     |
| Drum size                     | gallon         | 55      |
| Inside Diameter               | mm             | 604     |
| Net Weight                    | kg             | 6.8     |
| Overall Diameter              | mm             | 610x160 |
| Maximum Diameter with castors | mm             | 650     |
| Wheel Size (PU)               | mm             | 75x35   |