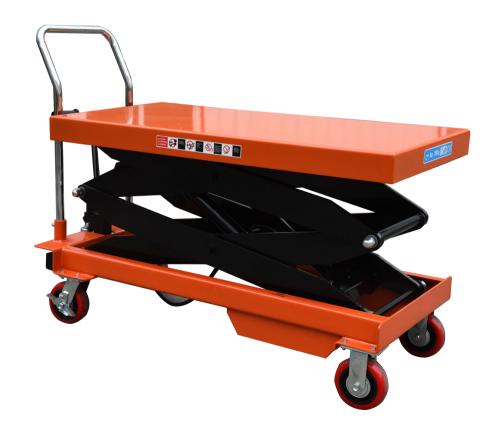

## PTS1500 - EXTRA HIGH CAPACITY (1500KG) DOUBLE SCISSOR LIFT TABLE WITH 1.7 METRE LIFT HEIGHT

PTS1500 has a maximum weight capacity of 1500kg and it's double scissor action gives it a larger than normal maximum lift height of 1.7 metres.

Supplied with 4 non-marking polyutherane wheels, with the 2 rear ones being braked.

The table top is 1200x610mm, making it large enough for most applications.

| MODEL                             | PTS1500                   |
|-----------------------------------|---------------------------|
| LOAD CAPACITY (kg)                | 1500                      |
| LOWEST HEIGHT (mm)                | 500                       |
| MAXIMUM LIFT HEIGHT (mm)          | 1700                      |
| TABLE TOP DIMENSION (mm)          | 1200x610x80               |
| WHEEL DIAMETER (mm)               | 150                       |
| WEIGHT (kg)                       | 280                       |
| CYLINDER DIAMETER (mm)            | 40                        |
| HANDLE HEIGHT OFF THE GROUND (mm) | 1000                      |
| DESIGN COMMENTS                   | Double Scissor Lift Table |