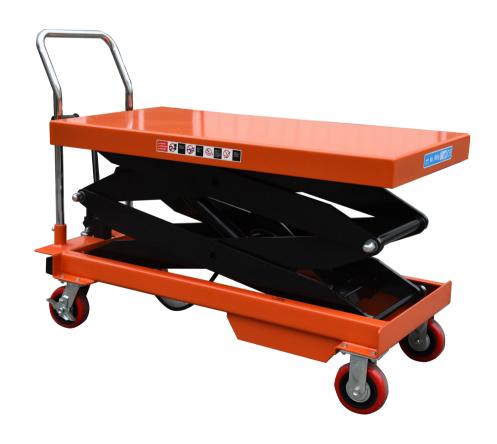

## PTS1000 - HIGH CAPACITY (1000KG) DOUBLE SCISSOR LIFT TABLE WITH 1.7 METRE LIFT HEIGHT

PTS1000 has a maximum weight capacity of 1000kg and it's double scissor action gives it a larger than normal maximum lift height of 1.7 metres.

Supplied with 4 non-marking polyutherane wheels, with the 2 rear ones being braked.

The table top is 1200x610mm, making it large enough for most applications.

PTS1500 also available with a 1500kg lift capacity.

| MODEL                             | PTS1000                   |
|-----------------------------------|---------------------------|
| LOAD CAPACITY (kg)                | 1000                      |
| LOWEST HEIGHT (mm)                | 500                       |
| MAXIMUM LIFT HEIGHT (mm)          | 1700                      |
| TABLE TOP DIMENSION (mm)          | 1200x610x80               |
| WHEEL DIAMETER (mm)               | 150                       |
| WEIGHT (kg)                       | 229                       |
| CYLINDER DIAMETER (mm)            | 40                        |
| HANDLE HEIGHT OFF THE GROUND (mm) | 1000                      |
| DESIGN COMMENTS                   | Double Scissor Lift Table |