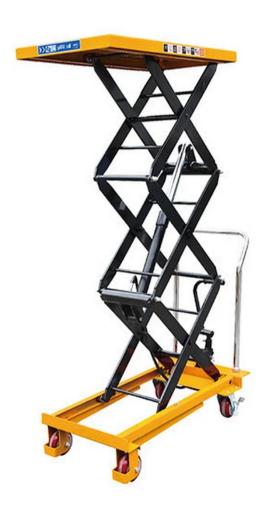

## PTH500 MANUAL THREE SCISSOR LIFT TABLE

PTH500 is a manual lift table with a 2 metre maximum lift. height and 500kg capacity.

The lift table has rear locking wheels and the table is raised and lowered by foot movement.

The lift table top measures 905x500mm and the minimum lowered height is 530mm.

The trucks 125mm diameter wheels are polyurethane coated which helps to prevent floor marks.

Supplied with a CE certificate and a manual containing instructions and a maintenance guide.

| MODEL                             | PTH500                   |
|-----------------------------------|--------------------------|
| LOAD CAPACITY (kg)                | 500                      |
| LOWEST HEIGHT (mm)                | 530                      |
| MAXIMUM LIFT HEIGHT (mm)          | 2000                     |
| TABLE TOP DIMENSION (mm)          | 905x500x50               |
| WHEEL DIAMETER (mm)               | 125                      |
| WEIGHT (kg)                       | 130                      |
| CYLINDER DIAMETER (mm)            | 40                       |
| HANDLE HEIGHT OFF THE GROUND (mm) | 980                      |
| DESIGN COMMENTS                   | Three Scissor Lift Table |