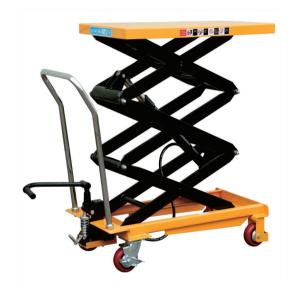

## PTH500 MANUAL THREE SCISSOR LIFT TABLE

PTH500 is a manual lift table with a 2 metre maximum lift. height and 500kg capacity.

The lift table has rear locking wheels and the table is raised and lowered by foot movement.

The lift table top measures 905x500mm and the minimum lowered height is 530mm.

The trucks 125mm diameter wheels are polyurethane coated which helps to prevent floor marks.

Supplied with a CE certificate and a manual containing instructions and a maintenance guide.

| MODEL                             | PTH500                   |
|-----------------------------------|--------------------------|
| LOAD CAPACITY (kg)                | 500                      |
| LOWEST HEIGHT (mm)                | 530                      |
| MAXIMUM LIFT HEIGHT (mm)          | 2000                     |
| TABLE TOP DIMENSION (mm)          | 905x500x50               |
| WHEEL DIAMETER (mm)               | 125                      |
| WEIGHT (kg)                       | 130                      |
| CYLINDER DIAMETER (mm)            | 40                       |
| HANDLE HEIGHT OFF THE GROUND (mm) | 980                      |
| DESIGN COMMENTS                   | Three Scissor Lift Table |