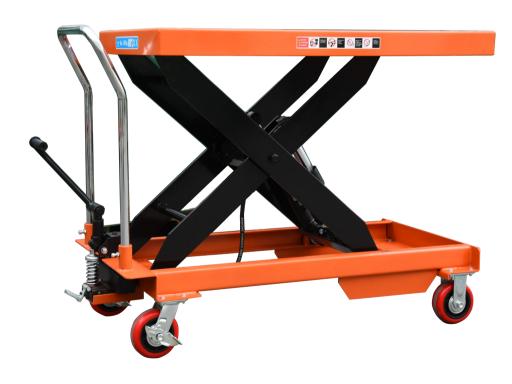

## PTD2000 - MANUAL LIFT TABLE WITH HIGH LOAD CAPACITY

PTD2000 is a manual scissor lift table with a 1 metre lift height and large 2000kg capacity.

Fitted with 4 non-marking polyurethane wheels, 2 of which are locking.

The table is raised and lowered through a foot operated level.

Large table top area of 1200mm x 610mm.

CE approved

Other capacities of this model are available.

| MODEL                             | PTD2000                                                |
|-----------------------------------|--------------------------------------------------------|
| LOAD CAPACITY (kg)                | 2000                                                   |
| LOWEST HEIGHT (mm)                | 380                                                    |
| MAXIMUM LIFT HEIGHT (mm)          | 1000                                                   |
| TABLE TOP DIMENSION (mm)          | 1200x610x80                                            |
| WHEEL DIAMETER (mm)               | 150                                                    |
| WEIGHT (kg)                       | 177                                                    |
| CYLINDER DIAMETER (mm)            | 50                                                     |
| HANDLE HEIGHT OFF THE GROUND (mm) | 1000                                                   |
| DESIGN COMMENTS                   | SPLIT PUMP, DOUBLE CYLINDER, SINGLE SCISSOR LIFT TABLE |