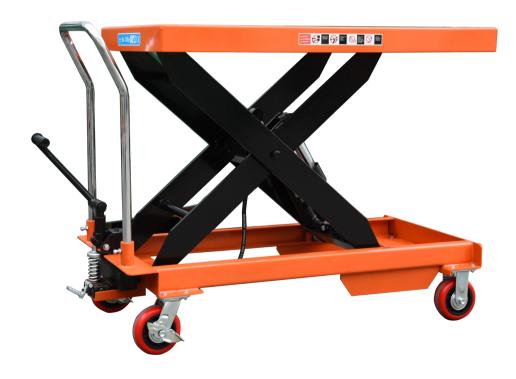

## PTD1500 - MANUAL LIFT TABLE WITH HIGH LOAD CAPACITY

PTD1500 is a manual scissor lift table with a 1 metre lift height and high 1500kg capacity.

Fitted with 4 non-marking polyurethane wheels, 2 of which are locking.

The table is raised and lowered through a foot operated level.

Large table top area of 1200mm x 610mm.

CE approved

Other capacities of this model are available.

| MODEL                             | PTD1500                                                |
|-----------------------------------|--------------------------------------------------------|
| LOAD CAPACITY (kg)                | 1500                                                   |
| LOWEST HEIGHT (mm)                | 380                                                    |
| MAXIMUM LIFT HEIGHT (mm)          | 1000                                                   |
| TABLE TOP DIMENSION (mm)          | 1200x610x80                                            |
| WHEEL DIAMETER (mm)               | 150                                                    |
| WEIGHT (kg)                       | 177                                                    |
| CYLINDER DIAMETER (mm)            | 50                                                     |
| HANDLE HEIGHT OFF THE GROUND (mm) | 1000                                                   |
| DESIGN COMMENTS                   | SPLIT PUMP, DOUBLE CYLINDER, SINGLE SCISSOR LIFT TABLE |