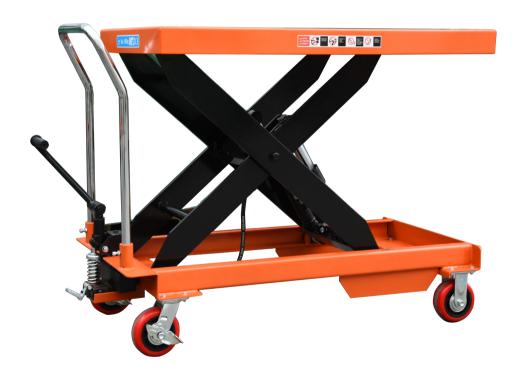

## PTD1000 - MANUAL LIFT TABLE

pallet trucks

PTD1000 is a manual scissor lift table with a 1 metre lift height and 1000kg capacity.

Fitted with 4 non-marking polyurethane wheels, 2 of which are locking.

The table is raised and lowered through a foot operated level.

Large table top area of 1200mm x 610mm.

CE approved

Other capacities of this model are available.

| MODEL                             | PTD1000                                                |
|-----------------------------------|--------------------------------------------------------|
| LOAD CAPACITY (kg)                | 1000                                                   |
| LOWEST HEIGHT (mm)                | 380                                                    |
| MAXIMUM LIFT HEIGHT (mm)          | 1000                                                   |
| TABLE TOP DIMENSION (mm)          | 1200x610x80                                            |
| WHEEL DIAMETER (mm)               | 150                                                    |
| WEIGHT (kg)                       | 161                                                    |
| CYLINDER DIAMETER (mm)            | 40                                                     |
| HANDLE HEIGHT OFF THE GROUND (mm) | 1000                                                   |
| DESIGN COMMENTS                   | SPLIT PUMP, DOUBLE CYLINDER, SINGLE SCISSOR LIFT TABLE |