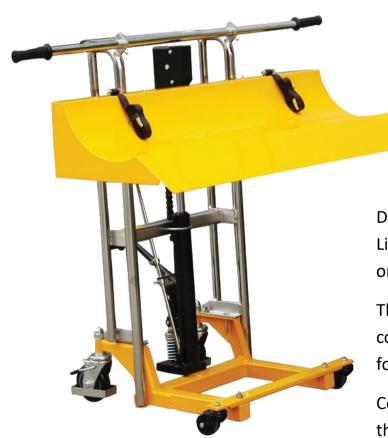

Designed for sign makers and other businesses that handle media rolls, a Media Roll Lifters allows users to manoeuvre heavy media rolls onto the lifter and then directly onto the printer feeder.

They have 360° multi-directional wheels, with brakes on the rear. The units also come with nylon safety straps to help secure the load and they have an easy to use foot pump.

Concave trough design and a wide handle helps to stabilise the load and maneuvere the load into in to tight spots.