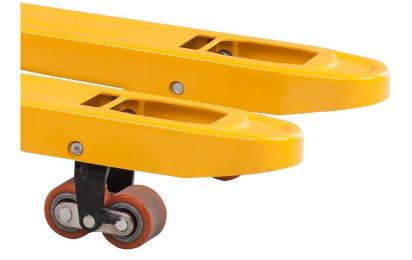

For harsher environments, a protective wheel cover is also available.

Features non-marking Polyutherane wheels with Integral fork wheels—ideal for pallets of an open or closed designs.

Invest and Improve your efficiency now, whilst protecting your staff from strains and injury.