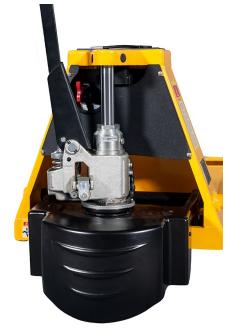

## MD-PPT20 SEMI-ELECTRIC LITHIUM PALLET TRUCK

MID-PPT20 is a streamline and efficient semi-electric pallet truck. Lowering and raising is manual via a pump action, with powered horizontal movement.

The truck features a very reliable 1.0kw brushless maintenance free driving motor, coupled together with a highly efficient lithium battery giving maximum running time between charges.

Rated at 2000kg capacity and a slope/climbing gradeability of: Laden 6%-2000kg or 20% unladen. Travel speed upto 4 km/h laden and 5km/h unladen. This is a powerful machine with an average life 3 times greater than a standard manual pallet truck, despite being a compact unit and being only 32mm longer than a standard pallet truck. The ergonomic tiller is a multi-function handle, which helps reduces fatigue and will automatic return to the vertical position when released. If features an emergency stop, forward/reverse butterfly switch, horn and LED screen displaying battery life.