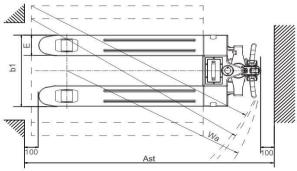

## **SPECIFICATIONS**

| CHARACTERISTICS                                   |         |         |                      |
|---------------------------------------------------|---------|---------|----------------------|
| Capacity                                          |         | kg      | 2000                 |
| DIMENSIONS                                        |         |         |                      |
| Load Center                                       |         | mm      | 600                  |
| Maximum fork height                               | h3      | mm      | 197 (+/-2mm)         |
| Lowered fork height                               |         | mm      | 82 (+/-2mm)          |
| Overall fork width                                |         | mm      | 550                  |
| Fork Length                                       | L       | mm      | 1150                 |
| Fork thickness                                    | b1      | mm      | 58                   |
| Fork width                                        | E       | mm      | 160                  |
| Overall length                                    | L1      | mm      | 1552                 |
| Overall height (with tiller)                      | h4      | mm      | 1250                 |
| Overall height (without tiller)                   | h1      | mm      | 520                  |
| Rear body length                                  |         | mm      | 402                  |
| Rear body width                                   |         | mm      | 550                  |
| Minimum turning radius                            | wa      | mm      | 1353                 |
| Minimum aisle width required (800x1200mm pallet)  |         | mm      | 1887                 |
| Minimum aisle width required (1000x1200mm pallet) |         | mm      | 1918                 |
| PERFORMANCE                                       |         |         |                      |
| Maximum travelling speed                          | laden   | km/h    | 4                    |
|                                                   | unladen | km/h    | 5                    |
| Gradeability                                      | laden   | %       | 6                    |
| Gradeability                                      | unladen | %       | 20                   |
| Lifting                                           |         |         | Hydraulic            |
| BRAKE TYPE                                        |         |         |                      |
| Travel Brake                                      |         |         | Regenerative         |
| Brake                                             |         |         | Electromagnetic      |
| WHEELS                                            |         |         |                      |
| Туре                                              |         |         | Polyutherane (PU)    |
| Driving (steer) wheel                             |         | mm      | 140x55               |
| Loading wheel                                     |         | mm      | 80x70mm              |
| MOTOR                                             |         |         |                      |
| Travelling                                        |         | kw      | DC 1.0 Brushless     |
| Battery                                           |         |         |                      |
|                                                   |         |         |                      |
| Voltage                                           |         | v       | 48                   |
| -                                                 |         | v<br>Ah | 48<br>10Ah / Lithium |