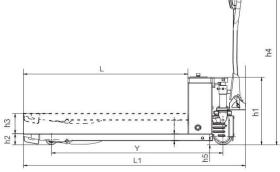

## **SPECIFICATIONS**

| CHARACTERISTICS                                   |         |         |                      |
|---------------------------------------------------|---------|---------|----------------------|
| Capacity                                          |         | kg      | 2000                 |
| DIMENSIONS                                        |         |         |                      |
| Load Center                                       |         | mm      | 600                  |
| Maximum fork height                               | h3      | mm      | 197 (+/-2mm)         |
| Lowered fork height                               |         | mm      | 82 (+/-2mm)          |
| Overall fork width                                |         | mm      | 550                  |
| Fork Length                                       | L       | mm      | 1150                 |
| Fork thickness                                    | b1      | mm      | 58                   |
| Fork width                                        | E       | mm      | 160                  |
| Overall length                                    | L1      | mm      | 1552                 |
| Overall height (with tiller)                      | h4      | mm      | 1250                 |
| Overall height (without tiller)                   | h1      | mm      | 520                  |
| Rear body length                                  |         | mm      | 402                  |
| Rear body width                                   |         | mm      | 550                  |
| Minimum turning radius                            | wa      | mm      | 1353                 |
| Minimum aisle width required (800x1200mm pallet)  |         | mm      | 1887                 |
| Minimum aisle width required (1000x1200mm pallet) |         | mm      | 1918                 |
| PERFORMANCE                                       |         |         |                      |
| Maximum travelling speed                          | laden   | km/h    | 4                    |
|                                                   | unladen | km/h    | 5                    |
| Gradeability                                      | laden   | %       | 6                    |
| Gradeability                                      | unladen | %       | 20                   |
| Lifting                                           |         |         | Hydraulic            |
| BRAKE TYPE                                        |         |         |                      |
| Travel Brake                                      |         |         | Regenerative         |
| Brake                                             |         |         | Electromagnetic      |
| WHEELS                                            |         |         |                      |
| Туре                                              |         |         | Polyutherane (PU)    |
| Driving (steer) wheel                             |         | mm      | 140x55               |
| Loading wheel                                     |         | mm      | 80x70mm              |
| MOTOR                                             |         |         |                      |
| Travelling                                        |         | kw      | DC 1.0 Brushless     |
| Battery                                           |         |         |                      |
|                                                   |         |         |                      |
| Voltage                                           |         | v       | 48                   |
| -                                                 |         | v<br>Ah | 48<br>10Ah / Lithium |