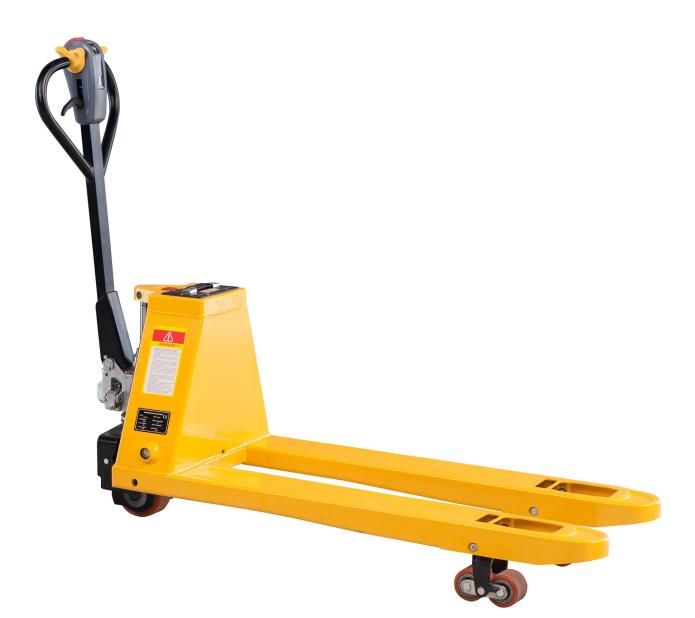

## MID-PPT20

## SEMI-ELECTRIC PALLET TRUCK

## MD-PPT20 SEMI-ELECTRIC LITHIUM PALLET TRUCK

MID-PPT20 is a streamline and efficient semi-electric pallet truck. Lowering and raising is manual via a pump action, with powered horizontal movement.

The truck features a very reliable 1.0kw brushless maintenance free driving motor, coupled together with a highly efficient lithium battery giving maximum running time between charges.

Rated at 2000kg capacity and a slope/climbing gradeability of: Laden 6%-2000kg or 20% unladen. Travel speed upto 4 km/h laden and 5km/h unladen. This is a powerful machine with an average life 3 times greater than a standard manual pallet truck, despite being a compact unit and being only 32mm longer than a standard pallet truck. The ergonomic tiller is a multi-function handle, which helps reduces fatigue and will automatic return to the vertical position when released. If features an emergency stop, forward/reverse butterfly switch, horn and LED screen displaying battery life.

For harsher environments, a protective wheel cover is also available.

Features non-marking Polyutherane wheels with Integral fork wheels—ideal for pallets of an open or closed designs.

Invest and Improve your efficiency now, whilst protecting your staff from strains and injury.