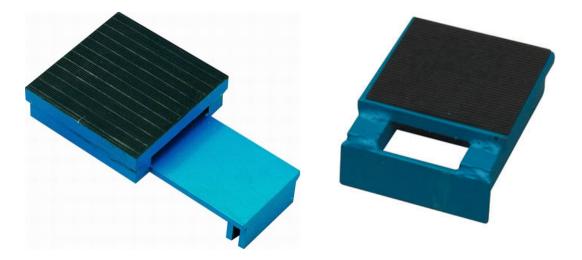

Packing Plates are used to compensate for the height differences on RS Roller skates when other skates have a TR series turntable.

They are fitted with a rubber top to help reduce marking of the machinery.