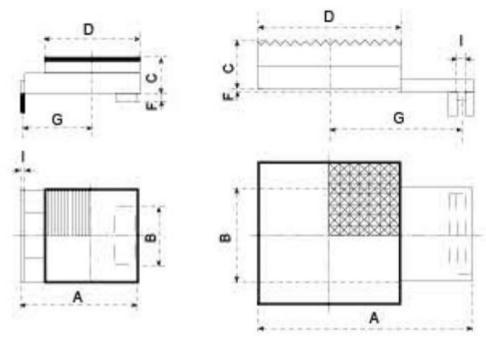

## PACKING PLATES FOR RS SERIES ROLLER SKATES

| MODEL | Dimensions |     |    |     |   |     |    |             |
|-------|------------|-----|----|-----|---|-----|----|-------------|
|       | А          | В   | С  | D   | F | G   | 1  | Weight (kg) |
| PC10  | 153        | 74  | 37 | 120 | 8 | 88  | 5  | 3.7         |
| PC20  | 153        | 86  | 37 | 120 | 8 | 88  | 5  | 3.7         |
| PC30  | 175        | 95  | 45 | 130 | 8 | 105 | 5  | 5.3         |
| PC40  | 270        | 114 | 61 | 180 | 3 | 165 | 11 | 13.8        |
| PC50  | 350        | 128 | 61 | 200 | 3 | 235 | 11 | 18.8        |

Packing Plates are used to compensate for the height differences on RS Roller skates when other skates have a TR series turntable.

They are fitted with a rubber top to help reduce marking of the machinery.