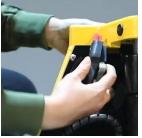

The ergonomic tiller is a multi-function handle, which helps reduces fatigue and will automatic return to the vertical position when released. If features an emergency stop, forward/reverse butterfly switch, lifting/lowering, horn, LED screen displaying battery life.