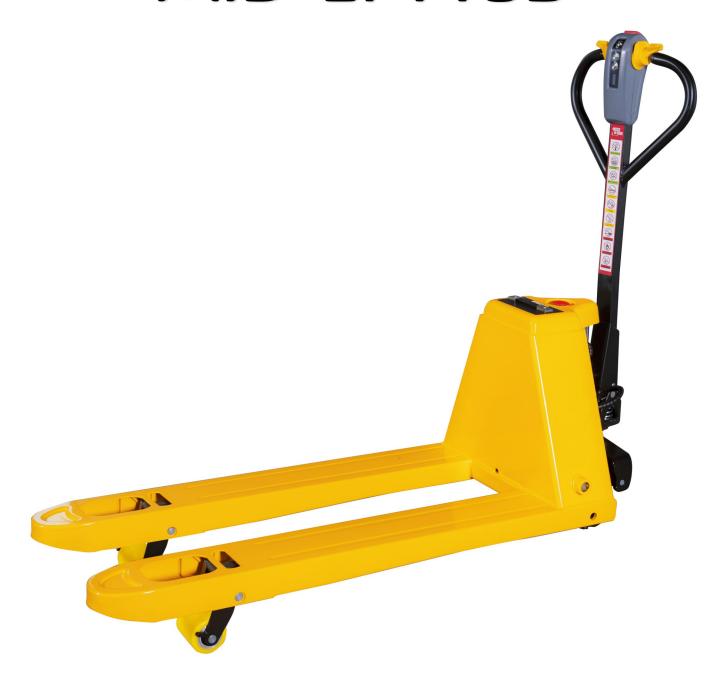

# WIDE FULLY ELECTRIC LITHIUM PALLET TRUCK

MID-EPT15B is a new streamline and highly efficient fully electric pallet truck.

The truck features a very reliable 0.75kw brushless maintenance free driving motor, coupled together with a highly efficient lithium battery giving maximum running time between charges.

Rated at 1500kg capacity and a slope/climbing gradeability of 4% laden, 10% unladen—this is a powerful machine with average life 3 times greater than a manual pallet truck. Despite this, it's a compact unit, only 32mm longer than a standard pallet truck.

The ergonomic tiller is a multi-function handle, which helps reduces fatigue and will automatic return to the vertical position when released. If features an emergency stop, forward/reverse butterfly switch, lifting/lowering, horn, LED screen displaying battery life.

Features non-marking
Polyutherane wheels with
Integral double fork
wheels—ideal for pallets of
an open or closed designs

Invest and Improve your efficiency now, whilst protecting your staff from strains and injury.