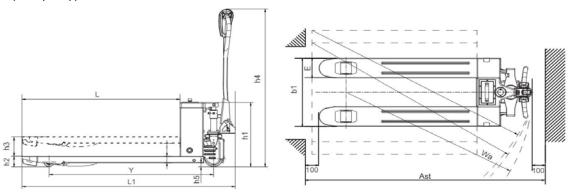

#### **SPECIFICATIONS**

| Capacity                                          |         | kg   | 1500             |
|---------------------------------------------------|---------|------|------------------|
| DIMENSIONS                                        |         | 8    |                  |
| oad Center                                        |         | mm   | 600              |
| Maximum fork height                               | h3      | mm   | 200              |
| owered fork height                                |         | mm   | 85               |
| Overall fork width                                |         | mm   | 685              |
| Fork Length                                       | L       | mm   | 1220             |
| Fork thickness                                    | b1      | mm   | 58               |
| Fork width                                        | Е       | mm   | 160              |
| Overall length                                    | L1      | mm   | 1622             |
| Overall height (with tiller)                      | h4      | mm   | 1276             |
| Overall height (without tiller)                   | h1      | mm   | 520              |
| Rear body length                                  |         | mm   | 402              |
| Rear body width                                   |         | mm   | 685              |
| Minimum turning radius                            | wa      | mm   | 1353             |
| Minimum aisle width required (800x1200mm pallet)  |         | mm   | 1887             |
| Minimum aisle width required (1000x1200mm pallet) |         | mm   | 1918             |
| PERFORMANCE                                       |         |      |                  |
| Maximum travelling speed                          | laden   | km/h | 3.5              |
|                                                   | unladen | km/h | 4                |
| Maximum lifting speed                             | laden   | m/s  | 19               |
| waxiiiuiii iiitiiig speed                         | unladen | m/s  | 19               |
| Maximum lowering speed                            | laden   | m/s  | 38               |
|                                                   | unladen | m/s  | 38               |
| Gradeability                                      | laden   | %    | 4                |
| aradeability                                      | unladen | %    | 10               |
| WHEELS                                            |         |      |                  |
| Гуре                                              |         |      | Polyutherane (PU |
| Oriving (steer) wheel                             |         | mm   | 130x55           |
| oading wheel                                      |         | mm   | 80x70mm          |
| MOTOR                                             |         |      |                  |
| Fravelling                                        |         | kw   | DC 0.45          |
| ifting                                            |         | KW   | DC 0.5           |
| Battery                                           |         |      |                  |
| /oltage                                           |         | V    | 24               |
|                                                   |         | Ah   | 10Ah / Lithium   |