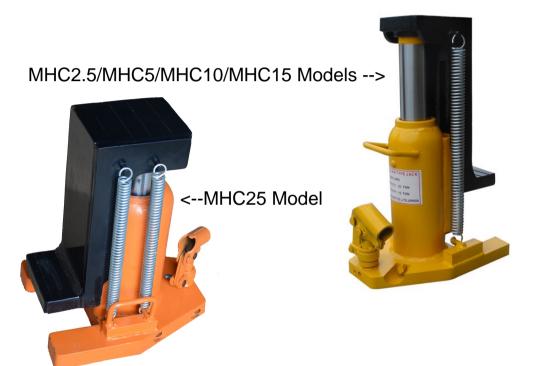

## Hydraulic Toe Jack - Industrial Claw Type (MHC Series)

pallet trucks

| MODEL  | Rated<br>Capacity<br>(Ton / kg) | Minimum<br>Toe Height<br>(mm) | Maximum<br>Toe Height<br>(mm) | Minimum<br>Head Height<br>(mm) | Maximum<br>Head Height<br>(mm) | Toe<br>Size<br>(mm) | Head<br>Size<br>(mm) | Net<br>Weight<br>(kg) |
|--------|---------------------------------|-------------------------------|-------------------------------|--------------------------------|--------------------------------|---------------------|----------------------|-----------------------|
| MHC2.5 | 2.5t / 2500kg                   | 20                            | 135                           | 236                            | 351                            | 78x60               | 45x60                | 14                    |
| МНС5   | 5t / 5000kg                     | 25                            | 195                           | 292                            | 462                            | 110x95              | 55x95                | 23                    |
| MHC10  | 10t / 10000kg                   | 30                            | 185                           | 325                            | 480                            | 130×115             | 70x115               | 34                    |
| MHC15  | 15t / 15000kg                   | 30                            | 185                           | 345                            | 510                            | 150x125             | 70x125               | 50                    |
| MHC25  | 25t / 25000kg                   | 35                            | 175                           | 340                            | 485                            | 175×145             | 75x145               | 72                    |

MHC is as series of heavy-duty, industrial quality, dual purpose hydraulic toe jacks.

Complies with ANSI/ASME B30.1 standards and CE safety standards.

Designed for lifting loads with very low minimum clearances (foot) or high clearances (head).