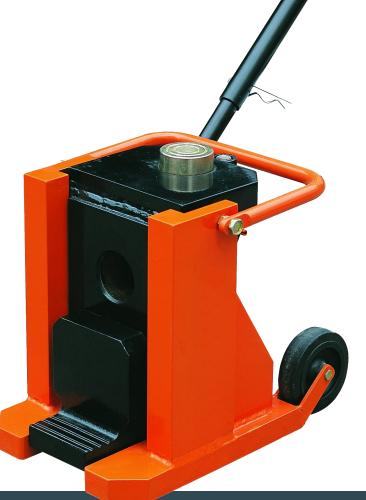

## HEAVY DUTY INDUSTRIAL CLASS MACHINERY TOE JACK—TB SERIES

⇒ The TB Series of Jacks are a professional class hydraulic Jack, ideal for repairs, maintenance and installation of heavy machines.

They can be used for very low clearances when jacking up from the toe, or higher clearances when lifting from the head.

 Available in 2 different models, depending upon your lifting and load capacity requirements.

Continued on page 2

pallet trucks

Tel: 01384-841440

sales@MidlandPalletTrucks.com

The professional TB series of Jacks come with a handle and wheels, for simply and quick moving.

pallet trucks

Applicable industries include Building Material Shops, Machinery Repair Shops, Manufacturing Plant, Food & Beverage Factory, Printing Shops, Construction works, Energy & Mining.

|       | LIFTING CAPACITY   |                    | LIFTING RANGE |            | UNIT   |
|-------|--------------------|--------------------|---------------|------------|--------|
|       | ON TOP             | ON TOE             | ON TOP        | ON TOE     | WEIGHT |
| TB100 | 7.5 tonne / 7500kg | 6 tonne / 6000kg   | 320 - 560mm   | 35 - 195mm | 24kg   |
| TB200 | 15 tonne / 15000kg | 12 tonne / 12000kg | 325 - 545mm   | 40 - 260mm | 69kg   |