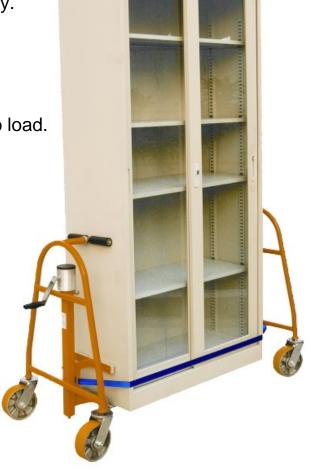

## FM60 FURNITURE MOVER

Furniture movers are perfect for moving furniture, fridges and other large bulky loads safely and efficiently.

Lifts a balanced load up to 600kg by up to 300mm.

Each mover had a manual cranking mechanism to raise the load.

Each mover comes with a 5 metre long strap secure to load.

Non-marking polyutherane wheels and can be operated by a single person.

Ideal for removal companies, for maintenance and installation applications.