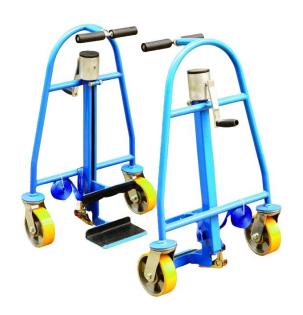

## FM60 FURNITURE MOVER

Furniture movers are perfect for moving furniture, fridges and other large bulky loads safely and efficiently.

Lifts a balanced load up to 600kg by up to 300mm.

Each mover had a manual cranking mechanism to raise the load.

Each mover comes with a 5 metre long strap secure to load.

Non-marking polyutherane wheels and can be operated by a single person.

Ideal for removal companies, for maintenance and installation applications.

| Model             |      | FM60          |
|-------------------|------|---------------|
| Load Capacity     | (kg) | 600           |
| Lifting Height    | (mm) | 300           |
| Lifting Plate WxD | (mm) | 225x120       |
| Wheel Diameter    | (mm) | 125           |
| Overall Size      | (mm) | 570x390x780mm |
| Net Weight        | (kg) | 25            |