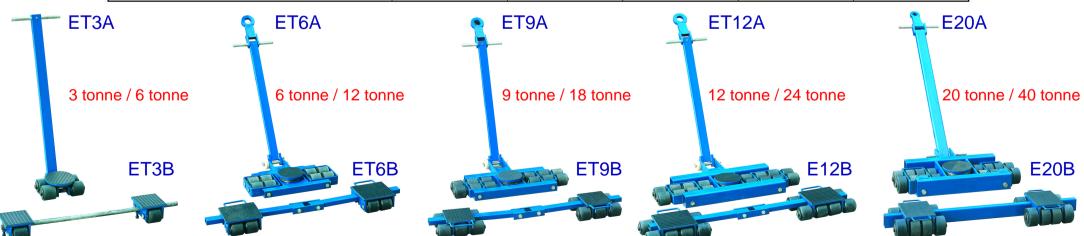

## ET Series Professional Load Moving Skate Sets

The ET Series is our heavy duty professional series of load moving skate kits.

Available in several models of varying sizes and capacities to suit different applications. They use smooth running load rollers and have a high quality powder coating.

Each unit is supplied with a steerable unit with support handle and a fixed unit which have lateral adjustment.

These heavy duty sets are an ideal solution for moving machinery or large and heavy items around factories or warehouses.

| Model                                          | ЕТЗА          | ET6A          | ET9A          | ET12A         | ET20A          |
|------------------------------------------------|---------------|---------------|---------------|---------------|----------------|
| Capacity (tonne)                               | 3             | 6             | 9             | 12            | 20             |
| Dimension (Load bearing area) - L x W x H (mm) | 270x230x110mm | 610x520x110mm | 815x600x110mm | 990x600x110mm | 1090x730x180mm |
| Number of Rollers                              | 4             | 8             | 12            | 16            | 16             |
| Model                                          | FT3R          | FT6B          | FT9B          | FT12B         | FT20B          |

| Model                                          | ЕТЗВ          | ET6B          | ЕТ9В          | ET12B         | ET20B         |
|------------------------------------------------|---------------|---------------|---------------|---------------|---------------|
| Capacity (tonne)                               | 3             | 6             | 9             | 12            | 20            |
| Dimension (Load bearing area) - L x W x H (mm) | 150x150x110mm | 200x220x110mm | 180x170x110mm | 200x220x110mm | 280x220x180mm |
| Number of Rollers                              | 4             | 8             | 12            | 16            | 16            |