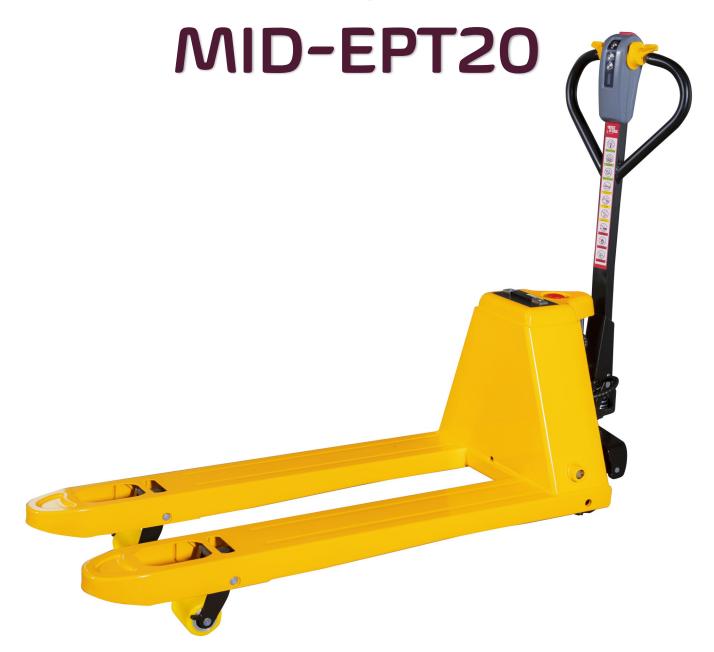

## MID-EPT20

## 2000KG CAPACITY FULLY ELECTRIC LITHIUM PALLET TRUCK

MID-EPT20 is our highest capacity 2000kg capacity version of our most popular streamline and highly efficient fully electric pallet truck.

The truck features a DC 1.0kw brushless maintenance free driving motor, coupled together with a highly efficient lithium battery giving maximum running time between charges.

Rated at 2000kg capacity and a slope/climbing gradeability of 6% laden, 20% unladen—this is a powerful machine with average life 3 times greater than a manual pallet truck. Despite this, it's a compact unit, only 32mm longer than a standard pallet truck. Unladen speed is 5km/h and Laden speed 4kh/h.

The ergonomic tiller is a multi-function handle, which helps reduces fatigue and will automatic return to the vertical position when released. If features an emergency stop, forward/reverse butterfly switch, lifting/lowering, horn, LED screen displaying battery life.

Features non-marking
Polyutherane wheels with
Integral double fork
wheels—ideal for pallets of
an open or closed designs

Invest and Improve your efficiency now, whilst protecting your staff from strains and injury. The truck features an electromagnetic brake, so it can stop at anytime regardless of slope, tail lift or platform.