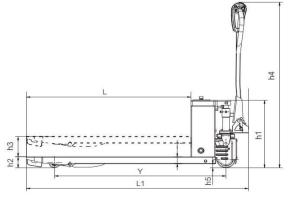

## **SPECIFICATIONS**

| Capacity                                          |         | kg   | 2000             |
|---------------------------------------------------|---------|------|------------------|
| DIMENSIONS                                        |         | ng . | 2000             |
| Load Center                                       |         | mm   | 600              |
| Maximum fork height                               | h3      | mm   | 197 (+/-2mm)     |
| Lowered fork height                               |         | mm   | 82 (+/-2mm)      |
| Overall fork width                                |         | mm   | 685              |
| Fork Length                                       | L       | mm   | 1220             |
| Fork thickness                                    | b1      | mm   | 58               |
| Fork width                                        | Е       | mm   | 160              |
| Overall length                                    | L1      | mm   | 1622             |
| Overall height (with tiller)                      | h4      | mm   | 1250             |
| Overall height (without tiller)                   | h1      | mm   | 520              |
| Rear body length                                  |         | mm   | 402              |
| Rear body width                                   |         | mm   | 550              |
| Minimum turning radius                            | wa      | mm   | 1426             |
| Minimum aisle width required (800x1200mm pallet)  |         | mm   | 1887             |
| Minimum aisle width required (1000x1200mm pallet) |         | mm   | 1918             |
| PERFORMANCE                                       |         |      |                  |
| Maximum travelling speed                          | laden   | km/h | 4                |
|                                                   | unladen | km/h | 5                |
| Gradeability                                      | laden   | %    | 6                |
| Ji adeability                                     | unladen | %    | 20               |
| Lifting                                           |         |      | DC 0.8           |
| BRAKE TYPE                                        |         |      |                  |
| Travel Brake                                      |         |      | Regenerative     |
| Brake                                             |         |      | Electromagnetic  |
| WHEELS                                            |         |      |                  |
| Туре                                              |         |      | Polyutherane (PU |
| Driving (steer) wheel                             |         | mm   | 140x55           |
| Loading wheel                                     |         | mm   | 80x70mm          |
| MOTOR                                             |         |      |                  |
| Travelling                                        |         | kw   | DC 1.0 Brushless |
| Battery                                           |         |      |                  |
| Voltage                                           |         | ٧    | 48               |
| Capacity / Type                                   |         | Ah   | 10Ah / Lithium   |