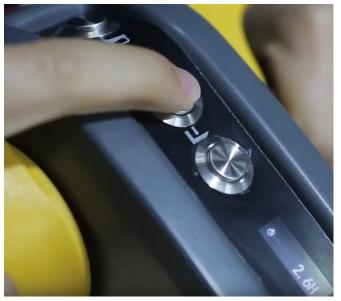

The ergonomic tiller is a multi-function handle, which helps reduces fatigue and will automatic return to the vertical position when released. If features an emergency stop, forward/reverse butterfly switch, lifting/lowering, horn, LED screen displaying battery life.