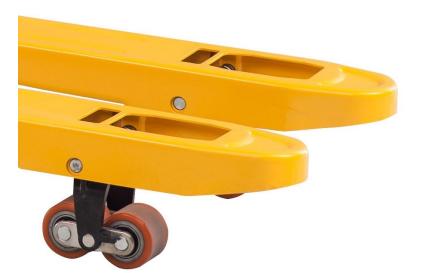

Features non-marking
Polyutherane wheels with
Integral double fork
wheels—ideal for pallets of
an open or closed designs

Invest and Improve your efficiency now, whilst protecting your staff from strains and injury. The truck features an electromagnetic brake, so it can stop at anytime regardless of slope, tail lift or platform.