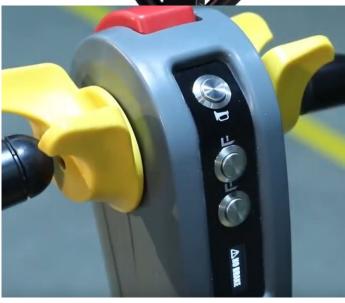

The ergonomic tiller is a multi-function handle, which helps reduces fatigue and will automatic return to the vertical position when released. If features an emergency stop, forward/reverse butterfly switch, lifting/lowering, horn, LED screen displaying battery life.