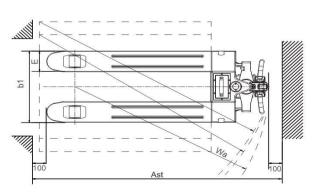

## **SPECIFICATIONS**

| Capacity                                          |         | kg   | 2000             |
|---------------------------------------------------|---------|------|------------------|
| DIMENSIONS                                        |         | ng . | 2000             |
| Load Center                                       |         | mm   | 600              |
| Maximum fork height                               | h3      | mm   | 197 (+/-2mm)     |
| Lowered fork height                               |         | mm   | 82 (+/-2mm)      |
| Overall fork width                                |         | mm   | 685              |
| Fork Length                                       | L       | mm   | 1220             |
| Fork thickness                                    | b1      | mm   | 58               |
| Fork width                                        | Е       | mm   | 160              |
| Overall length                                    | L1      | mm   | 1622             |
| Overall height (with tiller)                      | h4      | mm   | 1250             |
| Overall height (without tiller)                   | h1      | mm   | 520              |
| Rear body length                                  |         | mm   | 402              |
| Rear body width                                   |         | mm   | 550              |
| Minimum turning radius                            | wa      | mm   | 1426             |
| Minimum aisle width required (800x1200mm pallet)  |         | mm   | 1887             |
| Minimum aisle width required (1000x1200mm pallet) |         | mm   | 1918             |
| PERFORMANCE                                       |         |      |                  |
| Maximum travelling speed                          | laden   | km/h | 4                |
|                                                   | unladen | km/h | 5                |
| Gradeability                                      | laden   | %    | 6                |
| Ji adeability                                     | unladen | %    | 20               |
| Lifting                                           |         |      | DC 0.8           |
| BRAKE TYPE                                        |         |      |                  |
| Travel Brake                                      |         |      | Regenerative     |
| Brake                                             |         |      | Electromagnetic  |
| WHEELS                                            |         |      |                  |
| Туре                                              |         |      | Polyutherane (PU |
| Driving (steer) wheel                             |         | mm   | 140x55           |
| Loading wheel                                     |         | mm   | 80x70mm          |
| MOTOR                                             |         |      |                  |
| Travelling                                        |         | kw   | DC 1.0 Brushless |
| Battery                                           |         |      |                  |
| Voltage                                           |         | ٧    | 48               |
| Capacity / Type                                   |         | Ah   | 10Ah / Lithium   |