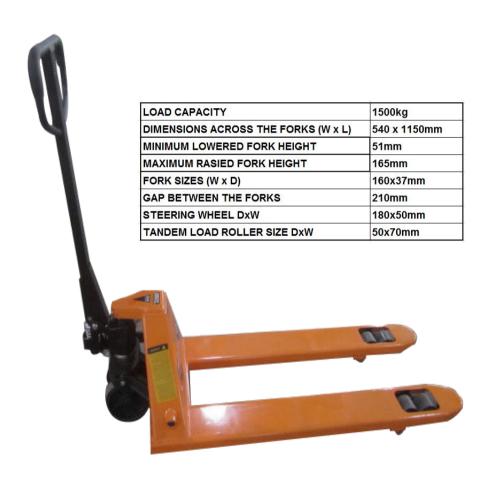

Minimum fork height is just 51mm and raised height is a maximum of 165mm

Dimensions across the forks are 540x1150mm, with each fork measuring 160x37mm.

This low profile pallet truck has a capacity of 1500kg and has the quieter PU rollers on the front and rear.