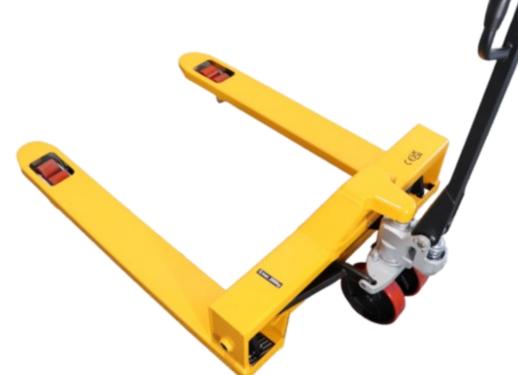

## EXTRA WIDE PALLET TRUCK—ACE20-1000x1150

| Model                        | ACE20-1000X1150 |
|------------------------------|-----------------|
| Capacity (kg)                | 2000            |
| Width across the forks (mm)  | 1000            |
| Fork length (mm)             | 1150            |
| Min. fork height (mm)        | 85              |
| Max. fork height (mm)        | 200             |
| Steering wheel diameter (mm) | 200x50          |
| Load roller diameter (mm)    | 80X70           |
| Handle height (mm)           | 1260            |
| Total Length (mm)            | 1540            |
| Weight (kg)                  | 99              |
| Fork dimensions (mm)         | 160x50          |

Our widest hand pallet truck and this a across fork dimension of 1000mm, this making it ideal for many specialised applications. It has a 2000kg capacity, double PU load rollers and steer wheels, pallet entry wheels, durable powered coated main frame and reliable high quality hydraulic pump.