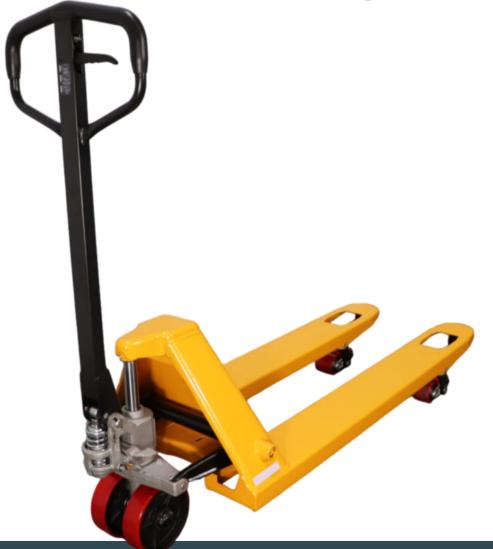

## AC30A 3000kg Heavy Duty Pallet Truck

| MODEL                  | HPT-A30A |
|------------------------|----------|
| LOAD CAPACITY (kg)     | 3000     |
| TYRE SIZE - FRONT (mm) | 80 x 70  |
| TYRE SIZE - REAR (mm)  | 200 x 50 |
| LOWERED HEIGHT (mm)    | 85       |
| RAISED HEIGHT (mm)     | 200      |
| OVERALL LENGTH (mm)    | 1555     |
| HEIGHT OF TILLER       | 1230     |
| FORK LENGTH (mm)       | 1150     |
| OVERALL WIDTH (mm)     | 540      |
| FORK WIDTH (mm)        | 160x48   |
| WEIGHT (kg)            | 80       |

AC30A/HPT-A30A is a heavy duty pallet truck which has a large 3000kg capacity.

This model has across the fork dimensions of 540mm with a fork length of 1150mm.

For smooth and quiet running, It has double PU fork rollers and double PU steer wheels with nylon core.