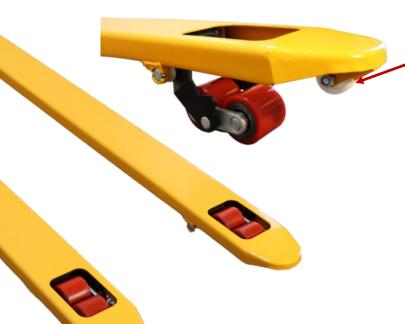

Powdered coated finish, soft grip handle, guide entry rollers and a three position lever with controllable speed lowering.

The unit has double PU load rollers and PU steer wheels, which are quieter, less damaging to fragile floor surfaces and this also helps to send less vibration through to the operators hands.

## Load Entry Rollers

| Model                        | AC20-685X2000 |
|------------------------------|---------------|
| Capacity (kg)                | 2000          |
| Width across the forks (mm)  | 685           |
| Fork length (mm)             | 2000          |
| Min. fork height (mm)        | 75            |
| Max. fork height (mm)        | 190           |
| Steering wheel diameter (mm) | 200x50        |
| Load roller diameter (mm)    | 80x70         |
| Handle height (mm)           | 1260          |
| Total Length (mm)            | 2390          |
| Weight (kg)                  | 122           |
| Fork dimensions (mm)         | 160x60        |