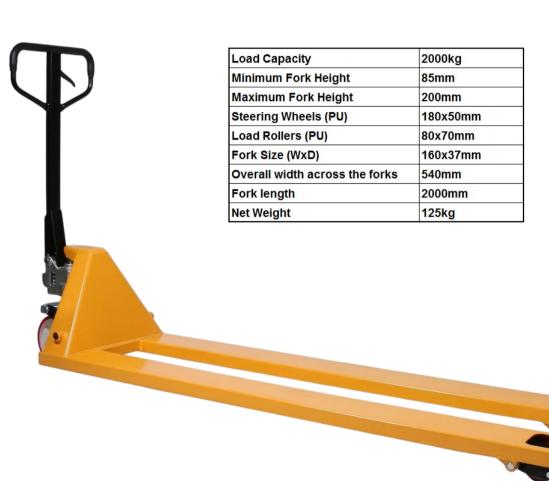

## 2000kg Capacity 2 metre Long Pallet Truck

DBA20-540x2000 is a premium extra long pallet truck.

The capacity is larger than a standard 2 metre pallet truck and is 2000kg.

Dimensions across the forks are 540x2000mm, allowing you to lift longer than standard loads.