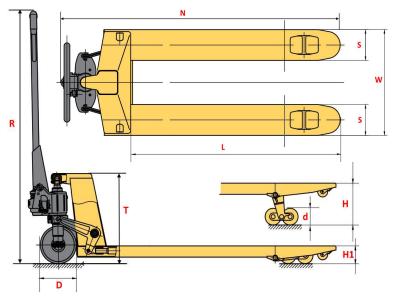

| Model                                |    |    | BF2500A      |
|--------------------------------------|----|----|--------------|
| capacity                             |    | kg | 2500         |
| pump type                            |    |    | BF           |
| wheel (drive/load) type              |    |    | Polyurethane |
| size of steering wheel               | ΦD | mm | 180*50       |
| size of loading wheel (double wheel) | Φd | mm | 80*70        |
| max. fork height                     | н  | mm | 205          |
| min. fork height                     | H1 | mm | 85           |
| fork outer width                     | ¥  | mm | 540          |
| fork length                          | L  | mm | 1150         |
| overall length                       | Ν  | mm | 1550         |
| overall height                       | R  | mm | 1230         |
| A frame height                       | т  | mm | 460          |
| fork width                           | S  | mm | 160          |
| steel thickness (after painting)     |    | mm | 3            |
| weight                               |    | kg | 72           |

With dimensions over the forks of **540x1150mm**, this is the ideal size for the most common **Euro Pallets of 120x80cm**, but will also lift the common **GKN/Chep pallets of 120x100cm** and many other sizes.