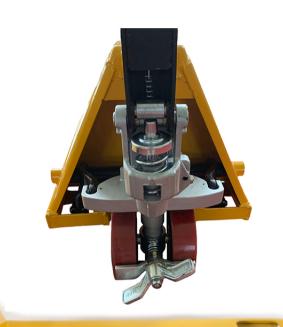

These braked pallet trucks also have nylon guide wheels on each of the forks, which help with smooth entry and exit of the pallet.

The foot brake is a quick and easy way for the pallet truck to be secured during transport, or to assist when being used on a slight incline.

Fitted with a high quality 2500kg pump and three stage hand control lever.

HSE guidelines state that a runaway pallet truck should be stopped by lowering the forks.