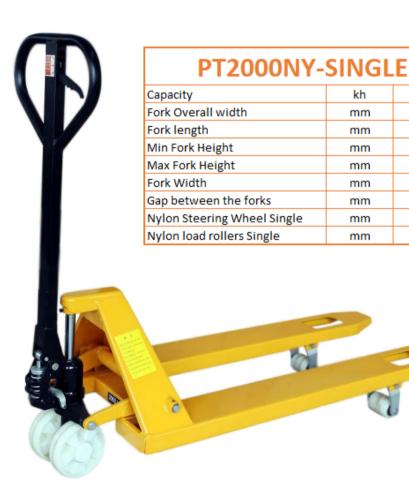

kh

mm

mm

mm

mm

mm

mm

mm

mm

2000

550

1150

85

200

160

230

180

80x93

Unit 33. Second Avenue Pensnett Trading Estate, Kingswinford, West Midlands, DY6 7UG

## Single Wheel Nylon 2000kg Pallet Truck

PT2000NY-Single has single load rollers in Nylon and has a 2000kg capacity.

With forks of 550mm across and 1150mm in length, the truck is designed to fit the most common Euro pallets (normally 80x120cm, or 100x120cm) - but they will also fit larger pallets.