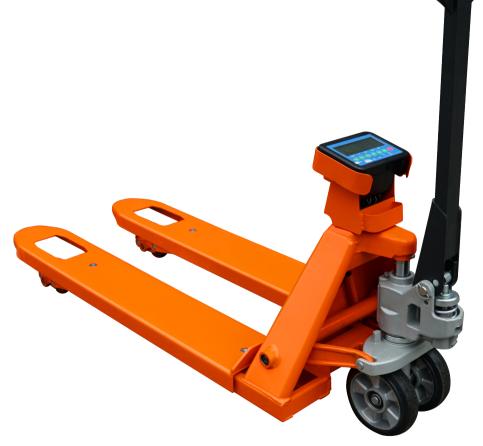

## HPT20S Premium Weigh Scale Pallet Truck

HPT20S is a premium weigh scale pallet truck, with 4 load cells in the chassis, the accuracy is just 0.5% (1kg).

It has multifunction LCD display with back light and featuring Tare, totallising, lb/kg switching.

It comes fitted with a long life 4000mAH mains rechargeable battery.

Dimensions across the forks are 557x1150mm.

| Part Number                            | HPT20S       |               |
|----------------------------------------|--------------|---------------|
| Load Capacity                          | kg           | 2000          |
| Accuracy level                         | %            | 0.5           |
| Number of load cells                   | 4            |               |
| Load Centre                            | mm           | 600           |
| Wheel Base                             | mm           | 1195          |
| Weight                                 | kg           | 94            |
| Axle loading, laden front/rear         | kg           | 616/1478      |
| Axkle loading, unladen front/rear      | kg           | 62/32         |
| Wheels                                 | Polyutherane |               |
| Wheel size front (steering wheel)      | mm           | 180x50        |
| Wheel size rear (load wheel)           | mm           | 74x70         |
| Lower height                           | mm           | 85            |
| Lift height                            | mm           | 115           |
| Elevated height                        | mm           | 200           |
| Overall length                         | mm           | 1569          |
| Length to face of forks                | mm           | 417           |
| Width across forks                     | mm           | 557           |
| Fork dimensions                        | mm           | 1150x182x50mm |
| Ground clearance (centre of wheelbase) | mm           | 26            |
| Aisle width for pallets 1000x1200mm    | mm           | 1833          |
| Aisle width for pallets 800x1200mm     | mm           | 1833          |
| Turning radius                         | mm           | 1346          |
| Battery Capacity                       | 4000mAH      |               |