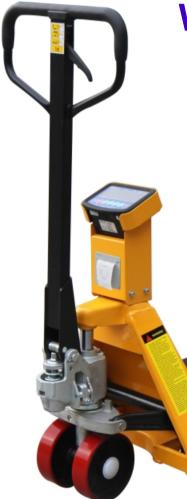

## **WEIGH SCALE PALLET TRUCK WITH PRINTER**

| Model                   | WSPTP1A |      |
|-------------------------|---------|------|
| Capacity                | kg      | 2000 |
| Increments (Steps)      | kg      | 1    |
| Accuracy                | %       | 0.1  |
| Min. Fork Height        | mm      | 85   |
| Max. Fork Height        | mm      | 200  |
| Fork Length             | mm      | 1150 |
| Width Across Both Forks | mm      | 545  |
| Fork Width              | mm      | 162  |
| Width Between The Forks | mm      | 221  |
| Net Weight              | kg      | 107  |

WSPTP1A is a pallet truck with weighing and printing facility

It has a 2000kg capacity and 0.1% accuracy of the applied weight.

It weighs in steps (graduations) of 1kg.

Designed for the most common of the Euro pallets of 120x80cm, but will fit other pallets too including the Blue GKN Style pallets, normally 120x100cm.

Weigh scale pallet trucks are designed so that you can take the scale to the goods to weigh, saving valuable time in the process.

- Mains rechargeable
- Thermal printer