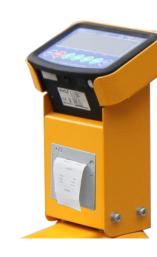

Weigh scale pallet trucks are designed so that you can take the scale to the goods to weigh, saving valuable time in the process.

- Mains rechargeable
- Thermal printer