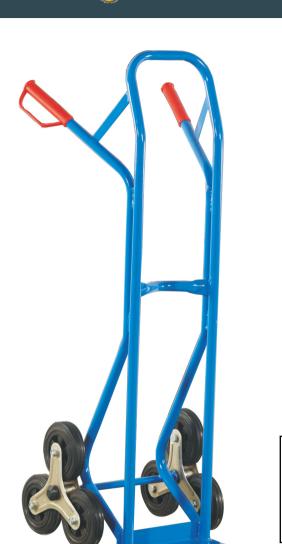

## STAIR CLIMBING SACK TRUCK

LSP20 is a stair climbing sack truck with 200kg capacity.

Powder coated paint finish.

Solid rubber tyres

This specialist stair climbing sack truck makes it easier to move heavy goods to up and down stairs by using a triple wheel system to ensure smooth handling.

| MODEL             |    | LSP20 / HT200S |
|-------------------|----|----------------|
| Capacity          | KG | 200            |
| Height            | mm | 1300           |
| Total Width       | mm | 590            |
| Foot Plate Length | mm | 300            |
| Foot Plate Width  | mm | 480            |
| Wheel Size        | mm | 160x40mm       |
| Net Weight        | KG | 23             |