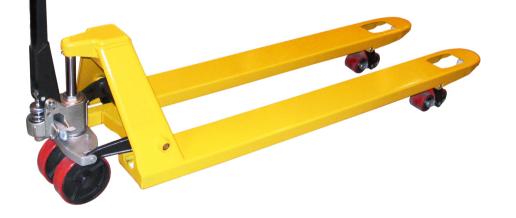

## 3500KG HEAVY DUTY PALLET TRUCK

| Load Capacity                  | 3500kg   |
|--------------------------------|----------|
| Minimum Fork Height            | 85mm     |
| Maximum Fork Height            | 200mm    |
| Steering Wheels (PU)           | 180x50mm |
| Load Rollers (PU)              | 80x70mm  |
| Fork Size (WxD)                | 160x50mm |
| Overall width across the forks | 540mm    |
| Gap between the forks          | 220mm    |
| Fork length                    | 1150mm   |
| Net Weight                     | 70kg     |

A high quality heavy duty pallet truck with 3500kg capacity.

Features smooth running non-marking Double PU Rollers.

Ideal for the most popular size of Euro Pallets - 80x120cm (Will also fit the larger Blue GKN/Chep pallets - 100x120cm / 120x120cm )

Soft handle with a 3 position control lever

## Heavy Duty 3500kg (7700lbs) Capacity