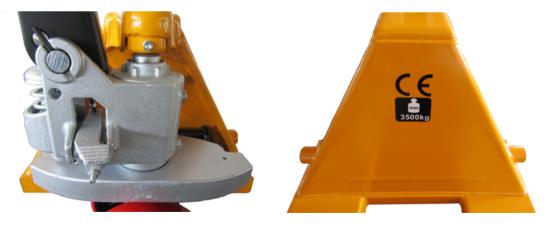

## 3500KG HEAVY DUTY PALLET TRUCK

| Load Capacity                  | 3500kg   |
|--------------------------------|----------|
| Minimum Fork Height            | 85mm     |
| Maximum Fork Height            | 200mm    |
| Steering Wheels (PU)           | 180x50mm |
| Load Rollers (PU)              | 80x70mm  |
| Fork Size (WxD)                | 160x50mm |
| Overall width across the forks | 540mm    |
| Gap between the forks          | 220mm    |
| Fork length                    | 1150mm   |
| Net Weight                     | 70kg     |

Soft handle with a 3 position control lever

## Heavy Duty 3500kg (7700lbs) Capacity