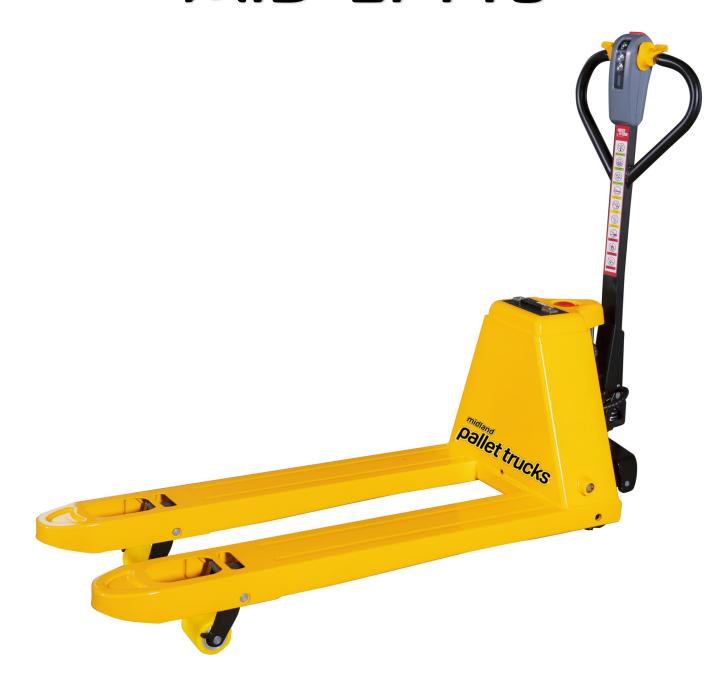

## FULLY ELECTRIC LITHIUM PALLET TRUCK

MID-EPT15 is a new streamline and highly efficient fully electric pallet truck.

The truck features a very reliable 0.75kw brushless maintenance free driving motor, coupled together with a highly efficient lithium battery giving maximum running time between charges.

Rated at 1500kg capacity and a slope/climbing gradeability of 4% laden, 10% unladen—this is a powerful machine with average life 3 times greater than a manual pallet truck. Despite this, it's a compact unit, only 32mm longer than a standard pallet truck.

The ergonomic tiller is a multi-function handle, which helps reduces fatigue and will automatic return to the vertical position when released. If features an emergency stop, forward/reverse butterfly switch, lifting/lowering, horn, LED screen displaying battery life.

Features non-marking
Polyutherane wheels with
Integral double fork
wheels—ideal for pallets of
an open or closed designs

Invest and Improve your efficiency now, whilst protecting your staff from strains and injury.