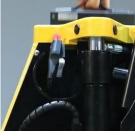

The ergonomic tiller is a multi-function handle, which helps reduces fatigue and will automatic return to the vertical position when released. If features an emergency stop, forward/reverse butterfly switch, lifting/lowering, horn, LED screen displaying battery life.