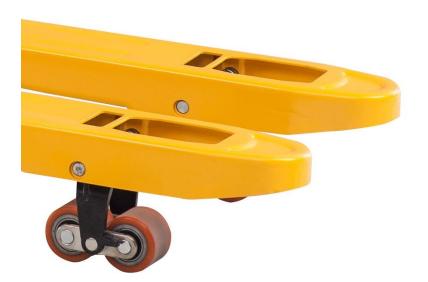

Features non-marking
Polyutherane wheels with
Integral double fork
wheels—ideal for pallets of
an open or closed designs

Invest and Improve your efficiency now, whilst protecting your staff from strains and injury.