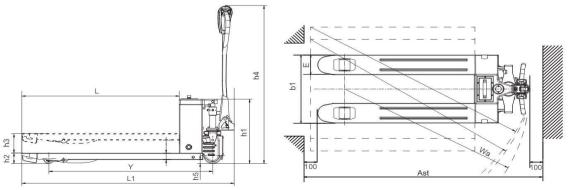

#### **SPECIFICATIONS**

| Capacity                                          |         | kg   | 1500             |
|---------------------------------------------------|---------|------|------------------|
| DIMENSIONS                                        |         | ۵"   | 1300             |
| Load Center                                       |         | mm   | 600              |
| Maximum fork height                               | h3      | mm   | 197 (+/-2mm)     |
| Lowered fork height                               |         | mm   | 82 (+/-2mm)      |
| Overall fork width                                |         | mm   | 550 / 685*       |
| Fork Length                                       | L       | mm   | 1150 / 1220*     |
| Fork thickness                                    | b1      | mm   | 58               |
| Fork width                                        | Е       | mm   | 160              |
| Overall length                                    | L1      | mm   | 1552 / 1622*     |
| Overall height (with tiller)                      | h4      | mm   | 1276             |
| Overall height (without tiller)                   | h1      | mm   | 520              |
| Rear body length                                  |         | mm   | 402              |
| Rear body width                                   |         | mm   | 550 / 685*       |
| Minimum turning radius                            | wa      | mm   | 1353             |
| Minimum aisle width required (800x1200mm pallet)  |         | mm   | 1887             |
| Minimum aisle width required (1000x1200mm pallet) |         | mm   | 1918             |
| PERFORMANCE                                       |         |      |                  |
| Maximum travelling speed                          | laden   | km/h | 3.5              |
|                                                   | unladen | km/h | 4                |
| Maximum lifting speed                             | laden   | m/s  | 19               |
|                                                   | unladen | m/s  | 19               |
| Maximum lowering speed                            | laden   | m/s  | 38               |
|                                                   | unladen | m/s  | 38               |
| Gradeability                                      | laden   | %    | 4                |
|                                                   | unladen | %    | 10               |
| WHEELS                                            |         |      |                  |
| Туре                                              |         |      | Polyutherane (PL |
| Driving (steer) wheel                             |         | mm   | 130x55           |
| Loading wheel                                     |         | mm   | 80x70mm          |
| MOTOR                                             |         |      |                  |
| Travelling                                        |         | kw   | DC 0.45          |
| Lifting                                           |         | KW   | DC 0.5           |
| Battery                                           |         |      |                  |
| Voltage                                           |         | V    | 48               |
|                                                   |         |      | 10Ah / Lithium   |

\*685x1220mm fork sizes are available on request (540x1150mm forks are supplied as standard)