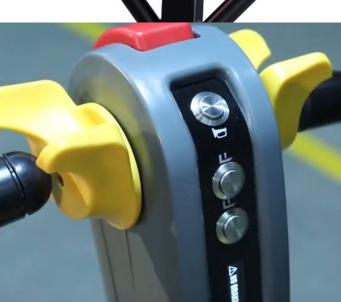

The ergonomic tiller is a multi-function handle, which helps reduces fatigue and will automatic return to the vertical position when released. If features an emergency stop, forward/reverse butterfly switch, lifting/lowering, horn, LED screen displaying battery life.