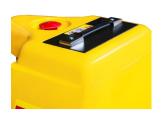

The ergonomic tiller is a multi-function handle, which helps reduces fatigue and will automatic return to the vertical position when released. If features an emergency stop, forward/reverse butterfly switch, lifting/lowering, horn, LED screen displaying battery life.