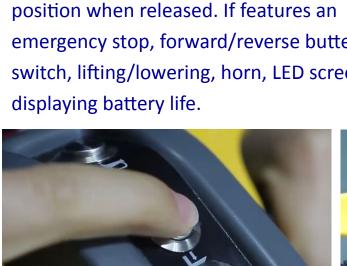

The ergonomic tiller is a multi-function handle, which helps reduces fatigue and will automatic return to the vertical position when released. If features an emergency stop, forward/reverse butterfly switch, lifting/lowering, horn, LED screen displaying battery life.