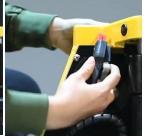

The ergonomic tiller is a multi-function handle, which helps reduces fatigue and will automatic return to the vertical position when released. If features an emergency stop, forward/reverse butterfly switch, lifting/lowering, horn, LED screen displaying battery life.