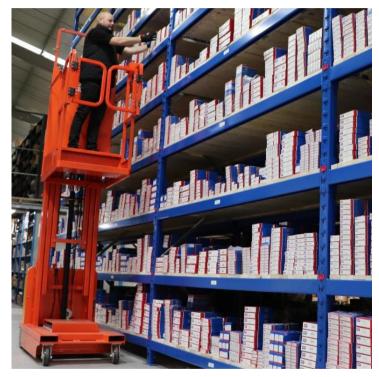

# **4.5 METRE FULLY ELECTRIC ORDER PICKER**

EOP3-4.5 is a 300kg capacity fully electric order picker with a maximum lift height of 4.5 metres, which gives a working height of up to approximately. 6.5 metres.

Electric order pickers of this style are designed for indoor operation on a flat even floor.

Safer in operation and with far less space required than manual portable steps, they are an ideal piece of machinery for companies looking for efficiency or space saving.

#### Easy to use control box

Example in use

**Emergency Drop Valve** 