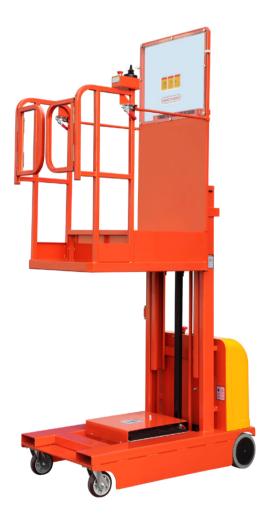

# **4.5 METRE FULLY ELECTRIC ORDER PICKER**

EOP3-4.5 is a 300kg capacity fully electric order picker with a maximum lift height of 4.5 metres, which gives a working height of up to approximately. 6.5 metres.

Electric order pickers of this style are designed for indoor operation on a flat even floor.

Safer in operation and with far less space required than manual portable steps, they are an ideal piece of machinery for companies looking for efficiency or space saving.

Charging is via a standard UK plug.

MidlandPalletTrucks.com is a trading name of Midland Bearings Ltd Registered in England and Wales Company Number 02839330 - VAT Registration Number GB 753996769

Unit 33, Second Avenue Pensnett Trading Estate, Kingswinford, West Midlands, DY6 7UG