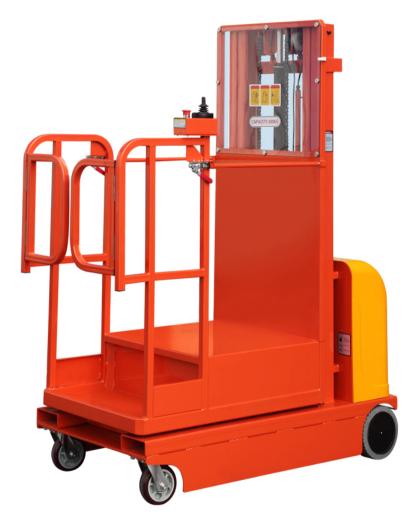

Tel: 01384-841440 Fax: 01384-841450 sales@MidlandPalletTrucks.com

EOP3-4.5 has a maximum driving speed of 4 km/h whilst lowered, or for safety 1.5 km/h when raised.

| EOP3-4.5 SPECIFICATIONS        |              |
|--------------------------------|--------------|
| MAX. PLATFORM HEIGHT (mm)      | 4500         |
| MAX. MACHINE HEIGHT (mm)       | 6000         |
| GROUND CLEARANCE (mm)          | 40           |
| RATED CAPACITY (kg)            | 300          |
| PLATFORM SIZE (mm)             | 650x690      |
| MAX DRIVE SPEED LOWERED (km/h) | 4            |
| MAX DRIVE SPEED RAISED (km/h)  | 1.5          |
| MINIMUM TURNING RADIUS (mm)    | 1500         |
| DRIVE WHEEL SIZE (mm)          | 230x80       |
| CASTER SIZE (in)               | 6            |
| DRIVING MOTOR (v/kw)           | 2 x 24 / 0.4 |
| LIFTING MOTOR (v/kw)           | 24/1.6       |
| CHARGER (v/A)                  | 24/20        |
| LENGTH (mm)                    | 1520         |
| WIDTH (mm)                     | 760          |
| OVERALL HEIGHT (mm)            | 1990         |
| WEIGHT (kg)                    | 682          |