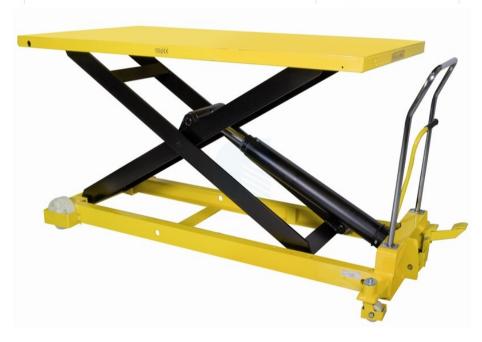

## Extra Large Mobile Scissor Lift Table Model: TG100 - 1000kg Capacity

The TG100 is an extra large mobile scissor lift table, which has a 1000kg capacity.

It has a heavy duty steel construction, with thick powder coated finish.

The table top area is much larger than normal, 2035x750mm - making it very useful for example, for lifting large items so they can be worked on our moved.

Single stage foot operated pump for reliability.

Hand operated table descent.

Overload by-pass valve to protect the operator and pump.

Lifts from 300mm upto a maximum of 1400mm (1.4 metres)