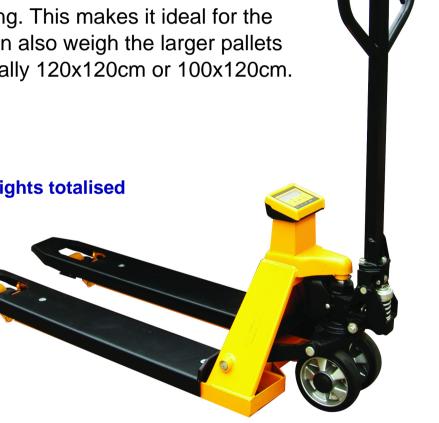

## **ZF20S Weighing Scale Pallet Truck**

ZF20S is a high quality pallet truck with a built in weighing function. Dimensions across the forks are 555mm width x 1150mm long. This makes it ideal for the most common euro pallet size of 80x120cm, but equally it can also weigh the larger pallets often referred to as Blue GKN/Chep pallets - these are normally 120x120cm or 100x120cm.

Weighing Display Features Include: High Contract Display with 18mm Segments 4 penlight batteries than can easily be changed Summation and sequence number giving the total number of weights totalised Auto tare and Auto shut-off Touch panel with domed buttons for easy use IP65 (NEMA4) design Operating temperature -10 to +40C Single electronic board for greater reliability Total weight of unit 122kg Lower power consumption, long battery life Fork width: 180mm / Gap between forks: 195mm Capacity: 2000kg / 1kg Graduation (increments) Accuracy: 0.1% of the weight applied to the scale Minimum fork height: 85mm / Max fork height 205mm