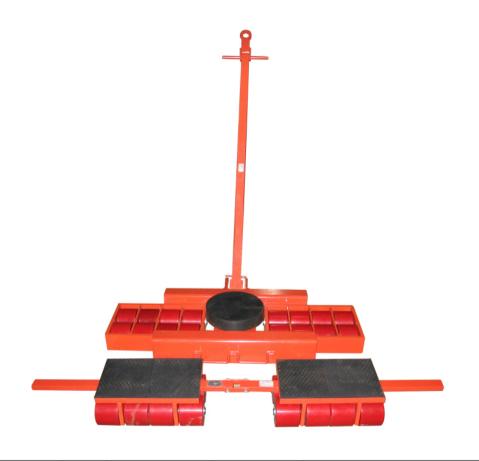

## X16+Y16 SKATE SET

This 32 Ton (32000kg) machinery skate set is both steerable and adjustable.

Try combining with a hydraulic lifting Jack for an all in one solution for moving your machinery.

Polyutherance rollers and a solid construction.

Powder coated durable finish.

Leading turnplate features a thrust bearing, allowing a swivel action around bends.

Machinery skates are also known and often referred to as Moving Skates, Shifting Skates, or Load Moving Skates.

| MODEL   |     | Capacity         | No. of Rollers | Dimensions of Turnplate (mm) | Length of Handle / Adjusting Length of Lever (mm) | Overall Size (mm) | Net Weight (kg) |
|---------|-----|------------------|----------------|------------------------------|---------------------------------------------------|-------------------|-----------------|
| X16+Y16 | X16 | 32 ton / 32000kg | 16             | 200                          | 1600                                              | 936x500x110       | 124             |
|         | Y16 |                  | 8+8            | 240x180                      | 400-1500mm                                        | 310x220x110       |                 |