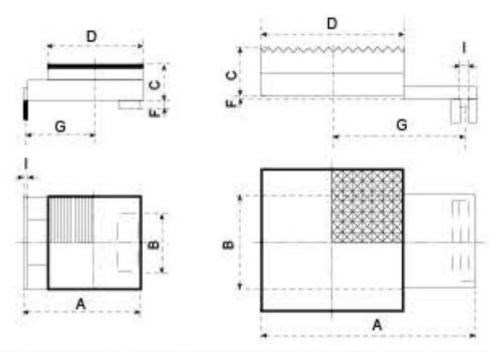

## PC SERIES PACKING PLATES FOR RS-SERIES MACHINERY SKATES

Packing Plates are used to compensate for the height differences on RS Roller skates when other skates have a TR series turntable.

They are fitted with a rubber top to help reduce marking of the machinery.

## PACKING PLATES FOR RS SERIES ROLLER SKATES

| MODEL | Dimensions |     |    |     |   |     |     |             |
|-------|------------|-----|----|-----|---|-----|-----|-------------|
|       | Α          | В   | С  | D   | F | G   | - 1 | Weight (kg) |
| PC10  | 153        | 74  | 37 | 120 | 8 | 88  | 5   | 3.7         |
| PC20  | 153        | 86  | 37 | 120 | 8 | 88  | 5   | 3.7         |
| PC30  | 175        | 95  | 45 | 130 | 8 | 105 | 5   | 5.3         |
| PC40  | 270        | 114 | 61 | 180 | 3 | 165 | 11  | 13.8        |
| PC50  | 350        | 128 | 61 | 200 | 3 | 235 | 11  | 18.8        |