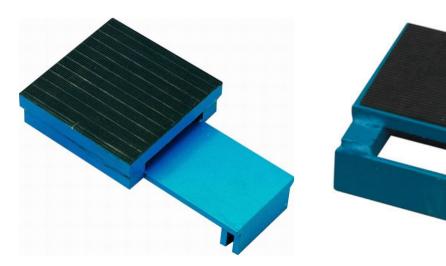

## PC SERIES PACKING PLATES FOR RS-SERIES MACHINERY SKATES

Packing Plates are used to compensate for the height differences on RS Roller skates when other skates have a TR series turntable.

They are fitted with a rubber top to help reduce marking of the machinery.