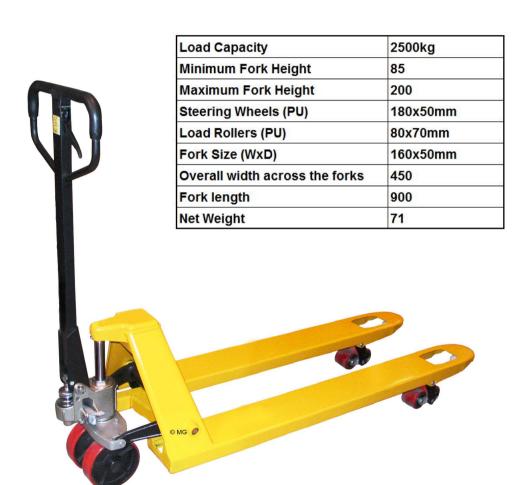

## ACBF25-450x900 Mini Pallet Truck

Based around our best selling truck, but with a smaller frame, a mini pallet truck is more suitable for more unconventional loads, such as for the printing industry.

A reliable hand pallet truck which has a 2500kg capacity and features a top quality hydraulic pump unit.

Reliable, sturdy, torsion-resistant due to it's extremely strong high quality steel profile and German Wagner standard painting system, ensuring the best powder coating and painting quality.

All pivot points are greased to ensure excellent manoeuverability with effortless steering.

Chromed bearing bushes and joints ensure quiet running properties and a particularly long service life.

Supplied as standard with double PU rollers. Double rollers help spread the load, making manouvering larger loads easier.

3 position handle

450x900mm forks - ideal for narrow or shorter pallets.

Fork widths of 160mm, leaving a gap between forks of 130mm