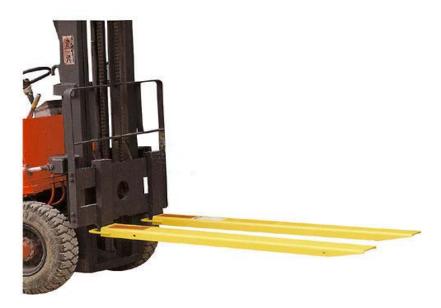

## **Forks Extensions**

## **MAIN FEATURES**

Designed to be used when long Objects need to be moved with a fork lift

Heavy duty steel construction

Powder coated finish which gives a greater resistance to chips and normal corrosion

Extensions should not exceed the length of the existing forks by more than 50%

Fitted with steel retaining strap

| MODEL | Fork Ext<br>Length | Min Fork<br>Length | Fit Fork<br>Width | N.W kg/lbs<br>(a pair) |
|-------|--------------------|--------------------|-------------------|------------------------|
| 3KR57 | 1524mm / 60"       | 1016mm / 40"       | 102mm / 4"        | 43 / 94.6              |
| 3W667 | 1524mm / 60"       | 1016mm / 40"       | 127mm / 5"        | 49 / 107.8             |
| 3KR58 | 1830mm / 72"       | 1220mm / 48"       | 127mm / 5"        | 55 / 121               |
| 3KR59 | 1830mm / 72"       | 1220mm / 48"       | 152mm / 6"        | 63 / 138.6             |