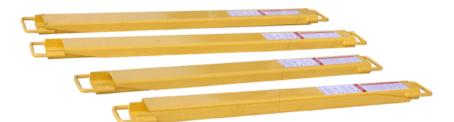

## **Forks Extensions**

## **MAIN FEATURES**

Designed to be used when long Objects need to be moved with a fork lift

Heavy duty steel construction

Powder coated finish which gives a greater resistance to chips and normal corrosion

Extensions should not exceed the length of the existing forks by more than 50%

Fitted with steel retaining strap

| MODEL | Fork Ext<br>Length | Min Fork<br>Length | Fit Fork<br>Width | N.W kg/lbs<br>(a pair) |
|-------|--------------------|--------------------|-------------------|------------------------|
| 3KR57 | 1524mm / 60"       | 1016mm / 40"       | 102mm / 4"        | 43 / 94.6              |
| 3W667 | 1524mm / 60"       | 1016mm / 40"       | 127mm / 5"        | 49 / 107.8             |
| 3KR58 | 1830mm / 72"       | 1220mm / 48"       | 127mm / 5"        | 55 / 121               |
| 3KR59 | 1830mm / 72"       | 1220mm / 48"       | 152mm / 6"        | 63 / 138.6             |