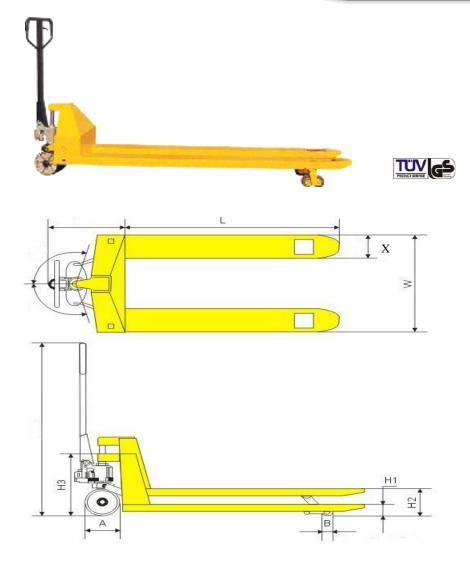

## **DF15 EXTRA LONG TRUCK**

## **MAIN FEATURES**

Excellent hydraulic pump unit for low maintenanc

Heavy duty steel construction with epoxy powder coated finish to give greater ant-corrosion resistance.

Three position trigger Lifting-neutral-Lift.

Polyurethane double fork rollers and wheels fitted as standard.

Entry/exit rollers on the forks for easy pallet entry/exit.

Extra long forks

TUV/GS approved and CE Rated.

Other fork sizes are available for this model from 800mm to 3000mm long and 450mm to 685 wide

Spare parts available From stock

| MODEL               |    |    | DF1500 |
|---------------------|----|----|--------|
| Capacity            |    | kg | 1500   |
| Min fork height     | H1 | mm | 85     |
| Max fork height     | H2 | mm | 200    |
| Steering wheel size | Α  | mm | 200x50 |
| Fork roller size    | В  | mm | 80x70  |
| Fork width          | X  | mm | 160    |
| Fork length         | L  | mm | 2000   |
| Width               | W  | mm | 550    |
| Steering            |    | 0  | 205°   |