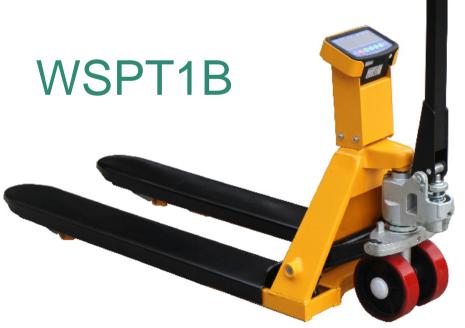

## Wide Weighing Scale Pallet Truck - 2000kg / 1kg

A wide quality hand pallet truck with scale. 2000kg capacity with 1kg graduation / increments Accuracy to just 0.1% of the applied load High Quality Pump Unit

Weighing Display Features: 6-digit Large LED Display Main Rechargeable Battery Weighing, Counting and Animal Scale Functions Weight storage, accumulation and perentage Built-in Auto Shutdown Operating Temperature -10 to +40C IP5X Rated

| LOAD CAPACITY / INCREMENTS          | 2000kg / 1kg |
|-------------------------------------|--------------|
| DIMENSIONS ACROSS THE FORKS (W x L) | 685x1220mm   |
| MINIMUM LOWERED FORK HEIGHT         | 85mm         |
| MAXIMUM RAISED FORK HEIGHT          | 200mm        |
| FORK WIDTH                          | 160mm        |
| GAP BETWEEN THE FORKS               | 365mm        |
| WEIGHT                              | 110kg        |