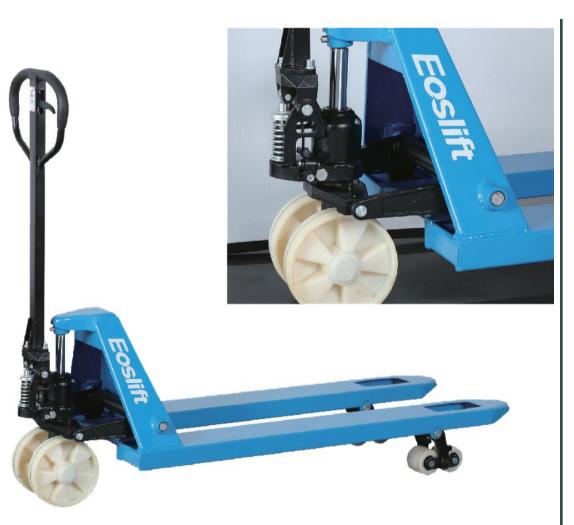

## DBA25 Wider Pallet Truck with Nylon Wheels

This pallet truck is a very popular choice and with fork sizes of 685x1220mm, it is ideal for the larger Blue GKN style pallets.

Supplied with Nylons wheels. Nylon wheels are more commonly used when the floors are uneven, or in engineering workshops were material ingress is possible or more likely.

TUV/GS Approved and CE rated.

2500kg Capacity and Heavy Duty Contruction.

Integral pump body, with all major rotating points equipped with oil free self-lubricating bearings or injection nozzles.

Single step moulding process, with fork and frames welded by robot.

| Load Capacity                  | 2500kg   |
|--------------------------------|----------|
| Minimum Fork Height            | 85mm     |
| Maximum Fork Height            | 200mm    |
| Steering Wheels (PU)           | 180x50mm |
| Load Rollers (PU)              | 80x70mm  |
| Fork Width                     | 160mm    |
| Overall width across the forks | 685      |
| Fork length                    | 1220     |
| Net Weight                     | 80kg     |